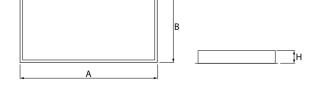

## **Product information**

Category Clean Class 3-9

Family AGAT CLEAN CLASS 3-4 NO FRAME LED

Name AGAT CLEAN CLASS 3-4 NO FRAME LED 8800 SLMR E IP65 840

KRG3K / 1200X300

Index 19.3223.0027.34

| Light source                        | LED                                    |
|-------------------------------------|----------------------------------------|
| Luminous flux LED [lm]              | 9130                                   |
| LED power [W]                       | 46,8                                   |
| Luminaire luminous flux [lm]        | 7315                                   |
| Power of luminaire [W]              | 49,1                                   |
| Luminaire's light efficiency [lm/W] | 149                                    |
| Color of the light [K]              | 4000                                   |
| CRI                                 | >80                                    |
| SDCM (LED sources)                  | 3                                      |
| Beam angle [°]                      | (C0-C180) / (C90-C270) - 100° / 100,2° |
| Protection against electric shock   | I                                      |
| Protection degree                   | IP65                                   |
| Voltage                             | 220240 V, 5060 Hz                      |
| Lifetime of LED sources [h]         | 100000 (1) / 147000 (2)                |
| Lx/By                               | L80/B10 (1) / L70/B50 (2)              |
| Operating temperature range [°C]    | 5 ÷ 30                                 |
| Driver                              | standard on/off (E)                    |
| Power factor cos φ                  | >0,95                                  |
| Circuit load capacity               | 15 (B10), 25 (B16), 24 (C10), 38 (C16) |

## A graph of light