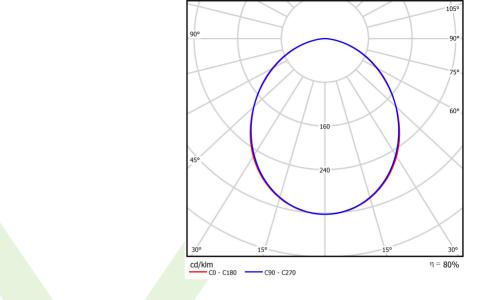

## **Product information**

Category Clean Class 3-9

Family AGAT CLEAN CLASS 3-4 NO FRAME LED

Name AGAT CLEAN CLASS 3-4 NO FRAME LED 8800 SLMR E IP65 840

KRG3K / 1200X300

Index 19.3223.0027.34

| Light source                        | LED                                    |
|-------------------------------------|----------------------------------------|
| Luminous flux LED [lm]              | 9130                                   |
| LED power [W]                       | 46,8                                   |
| Luminaire luminous flux [lm]        | 7315                                   |
| Power of luminaire [W]              | 49,1                                   |
| Luminaire's light efficiency [lm/W] | 149                                    |
| Color of the light [K]              | 4000                                   |
| CRI                                 | >80                                    |
| SDCM (LED sources)                  | 3                                      |
| Beam angle [°]                      | (C0-C180) / (C90-C270) - 100° / 100,2° |
| Protection against electric shock   | I                                      |
| Protection degree                   | IP65                                   |
| Voltage                             | 220240 V, 5060 Hz                      |
| Lifetime of LED sources [h]         | 100000 (1) / 147000 (2)                |
| Lx/By                               | L80/B10 (1) / L70/B50 (2)              |
| Operating temperature range [°C]    | 5 ÷ 30                                 |
| Driver                              | standard on/off (E)                    |
| Power factor cos φ                  | >0,95                                  |
| Circuit load capacity               | 15 (B10), 25 (B16), 24 (C10), 38 (C16) |

## A graph of light