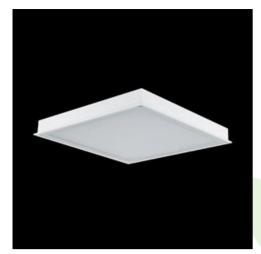

## **Description**

Luminary dedicated for the clean rooms of increased cleanliness class ISO 3-4. Luminary designed to module suspended ceilings, equipped with highly efficient LED panels. Luminary body made from steel sheet, powder coated in white. Its characteristic feature is lack of aluminum frame what allows to exclude the unwished-for contamination in clean rooms. There are no visible elements joining the diffuser and the luminary body.

## Mechanical data

| Assembly         | mounted in module ceilings                 |
|------------------|--------------------------------------------|
| Material         | steel sheet                                |
| Color            | white                                      |
| Diffuser         | SLMR (laminated anti-reflective mat glass) |
| Impact resistant | IK08                                       |
| Dimensions [mm]  | 1196 x 296 x 67                            |