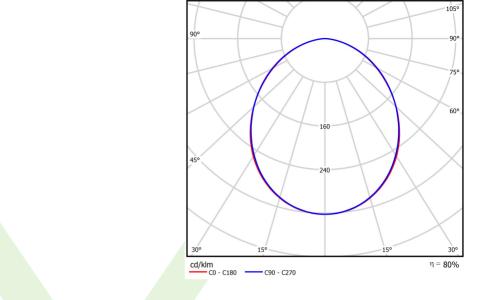

## Light and electrical data

| Light source                        | LED                                    |
|-------------------------------------|----------------------------------------|
| Luminous flux LED [lm]              | 8811                                   |
| LED power [W]                       | 46,8                                   |
| Luminaire luminous flux [lm]        | 7059                                   |
| Power of luminaire [W]              | 49,1                                   |
| Luminaire's light efficiency [lm/W] | 143,8                                  |
| Color of the light [K]              | 3000                                   |
| CRI                                 | >80                                    |
| SDCM (LED sources)                  | 3                                      |
| Beam angle [°]                      | (C0-C180) / (C90-C270) - 100° / 100,2° |
| Protection against electric shock   | I                                      |
| Protection degree                   | IP65                                   |
| Voltage                             | 220240 V, 5060 Hz                      |
| Lifetime of LED sources [h]         | 100000 (1) / 147000 (2)                |
| Lx/By                               | L80/B10 (1) / L70/B50 (2)              |
| Operating temperature range [°C]    | 5 ÷ 30                                 |
| Driver                              | standard on/off (E)                    |
| Power factor cos φ                  | >0,95                                  |
| Circuit load capacity               | 15 (B10), 25 (B16), 24 (C10), 38 (C16) |
|                                     |                                        |