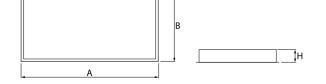

### Mechanical data

| Assembly         | mounted in module ceilings                 |
|------------------|--------------------------------------------|
| Material         | steel sheet                                |
| Color            | white                                      |
| Diffuser         | SLMR (laminated anti-reflective mat glass) |
| Impact resistant | IK08                                       |
| Dimensions [mm]  | 1196 x 296 x 67                            |