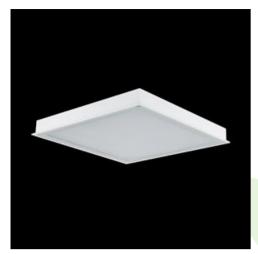

### **Description**

Luminary dedicated for the clean rooms of increased cleanliness class ISO 3-4. Luminary designed to module suspended ceilings, equipped with highly efficient LED panels. Luminary body made from steel sheet, powder coated in white. Its characteristic feature is lack of aluminum frame what allows to exclude the unwished-for contamination in clean rooms. There are no visible elements joining the diffuser and the luminary body.

### Mechanical data

| Assembly         | mounted in module ceilings                 |
|------------------|--------------------------------------------|
| Material         | steel sheet                                |
| Color            | white                                      |
| Diffuser         | SLMR (laminated anti-reflective mat glass) |
| Impact resistant | IK08                                       |
| Dimensions [mm]  | 1196 x 296 x 67                            |