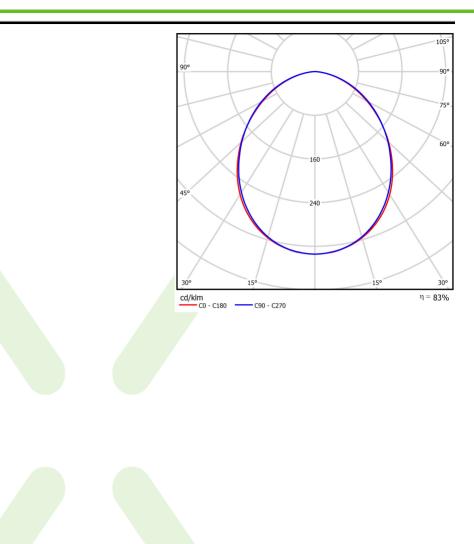

| Luminaire luminous flux [lm]     | 10937      |  |
|                           | Power of luminaire [W]           | 71,6       |  |
|                           | Luminaire's light efficiency [Ir | n/W] 152,8 |  |

Ţн

| Mech | nanical | l data |
|------|---------|--------|
|      |         |        |



| Assembly         | mounted in module ceilings                |
|------------------|-------------------------------------------|
| Material         | steel sheet                               |
| Color            | white                                     |
| Diffuser         | SHMR (hardened anti-reflective mat glass) |
| Impact resistant | IK08                                      |
| Dimensions [mm]  | 1196 x 596 x 76                           |

## A graph of light