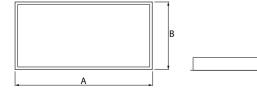

Ţн

| Mech | nanical | l data |
|------|---------|--------|
|      |         |        |

| Assembly         | mounted in module ceilings                |
|------------------|-------------------------------------------|
| Material         | steel sheet                               |
| Color            | white                                     |
| Diffuser         | SHMR (hardened anti-reflective mat glass) |
| Impact resistant | IK08                                      |
| Dimensions [mm]  | 1196 x 596 x 76                           |