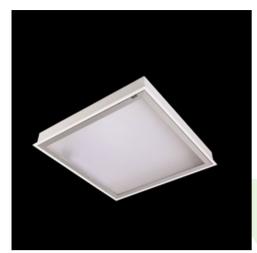

**Product: AGAT CLEAN CLASS 3-4 LED 11000 SLMR E IP65 840 KRG3K / 600X600** 

Index: 19.3222.0036.34

### **Description**

Luminary dedicated for the clean rooms of increased cleanliness class ISO 3-4. Luminary designed to module suspended ceilings, equipped with the highly efficient LED panels. Luminary body made from steel sheet, powder coated in white.

### Mechanical data

| Assembly         | mounted in module ceilings                 |
|------------------|--------------------------------------------|
| Material         | steel sheet                                |
| Color            | white                                      |
| Diffuser         | SLMR (laminated anti-reflective mat glass) |
| Impact resistant | IK08                                       |
| Dimensions [mm]  | 596 x 596 x 76                             |