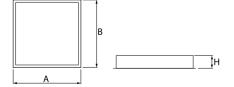

### Mechanical data

| Assembly         | mounted in module ceilings                 |
|------------------|--------------------------------------------|
| Material         | steel sheet                                |
| Color            | white                                      |
| Diffuser         | SLMR (laminated anti-reflective mat glass) |
| Impact resistant | IK08                                       |
| Dimensions [mm]  | 596 x 596 x 76                             |