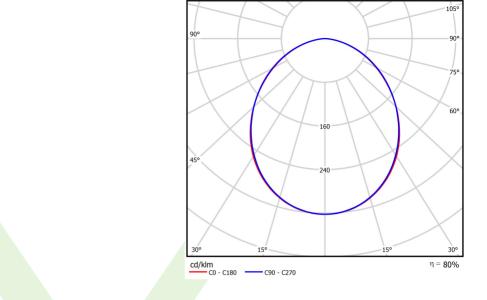

## Light and electrical data

| Light source                        | LED                                    |
|-------------------------------------|----------------------------------------|
| Luminous flux LED [lm]              | 11413                                  |
| LED power [W]                       | 58,5                                   |
| Luminaire luminous flux [lm]        | 9144                                   |
| Power of luminaire [W]              | 60,5                                   |
| Luminaire's light efficiency [lm/W] | 151,1                                  |
| Color of the light [K]              | 4000                                   |
| CRI                                 | >80                                    |
| SDCM (LED sources)                  | 3                                      |
| Beam angle [°]                      | (C0-C180) / (C90-C270) - 100° / 100,2° |
| Protection against electric shock   | I                                      |
| Protection degree                   | IP65                                   |
| Voltage                             | 220240 V, 5060 Hz                      |
| Lifetime of LED sources [h]         | 100000 (1) / 147000 (2)                |
| Lx/By                               | L80/B10 (1) / L70/B50 (2)              |
| Operating temperature range [°C]    | 5 ÷ 30                                 |
| Driver                              | standard on/off (E)                    |
|                                     |                                        |
| Power factor cos φ                  | >0,95                                  |