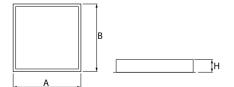

### Mechanical data

| Assembly         | mounted in module ceilings                 |
|------------------|--------------------------------------------|
| Material         | steel sheet                                |
| Color            | white                                      |
| Diffuser         | SLMR (laminated anti-reflective mat glass) |
| Impact resistant | IK08                                       |
| Dimensions [mm]  | 596 x 596 x 76                             |