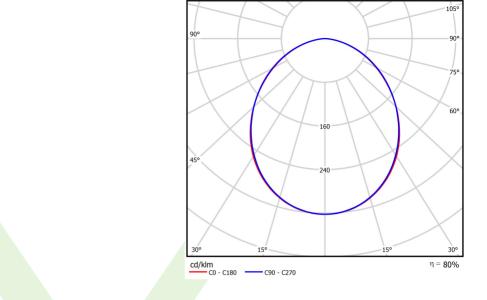

## Light and electrical data

| Light source                        | LED                                    |
|-------------------------------------|----------------------------------------|
| Luminous flux LED [lm]              | 11014                                  |
| LED power [W]                       | 58,5                                   |
| Luminaire luminous flux [lm]        | 8824                                   |
| Power of luminaire [W]              | 60,5                                   |
| Luminaire's light efficiency [lm/W] | 145,9                                  |
| Color of the light [K]              | 3000                                   |
| CRI                                 | >80                                    |
| SDCM (LED sources)                  | 3                                      |
| Beam angle [°]                      | (C0-C180) / (C90-C270) - 100° / 100,2° |
| Protection against electric shock   | I                                      |
| Protection degree                   | IP65                                   |
| Voltage                             | 220240 V, 5060 Hz                      |
| Lifetime of LED sources [h]         | 100000 (1) / 147000 (2)                |
| Lx/By                               | L80/B10 (1) / L70/B50 (2)              |
| Operating temperature range [°C]    | 5 ÷ 30                                 |
| Driver                              | standard on/off (E)                    |
| Power factor cos φ                  | >0,95                                  |
| Circuit load capacity               | 16 (B10), 26 (B16), 23 (C10), 37 (C16) |