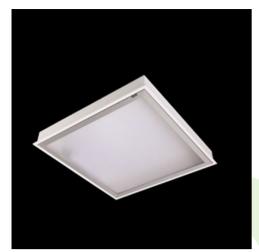

**Product: AGAT CLEAN CLASS 3-4 LED 11000 SLMR E IP65 830 KRG3K / 600X600** 

Index: 19.3222.0035.34

### **Description**

Index

Luminary dedicated for the clean rooms of increased cleanliness class ISO 3-4. Luminary designed to module suspended ceilings, equipped with the highly efficient LED panels. Luminary body made from steel sheet, powder coated in white.

### Mechanical data

| Assembly         | mounted in module ceilings                 |
|------------------|--------------------------------------------|
| Material         | steel sheet                                |
| Color            | white                                      |
| Diffuser         | SLMR (laminated anti-reflective mat glass) |
| Impact resistant | IK08                                       |
| Dimensions [mm]  | 596 x 596 x 76                             |