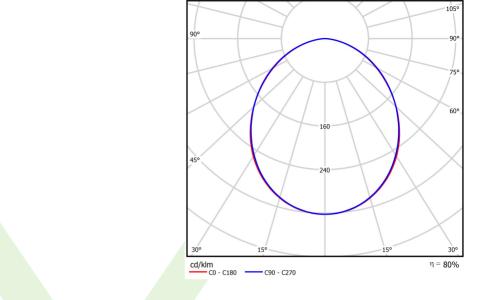

## Light and electrical data

| Light source                        | LED                                    |
|-------------------------------------|----------------------------------------|
| Luminous flux LED [lm]              | 10102                                  |
| LED power [W]                       | 53,2                                   |
| Luminaire luminous flux [lm]        | 8094                                   |
| Power of luminaire [W]              | 56,3                                   |
| Luminaire's light efficiency [lm/W] | 143,8                                  |
| Color of the light [K]              | 3000                                   |
| CRI                                 | >80                                    |
| SDCM (LED sources)                  | 3                                      |
| Beam angle [°]                      | (C0-C180) / (C90-C270) - 100° / 100,2° |
| Protection against electric shock   | I                                      |
| Protection degree                   | IP65                                   |
| Voltage                             | 220240 V, 5060 Hz                      |
| Lifetime of LED sources [h]         | 100000 (1) / 147000 (2)                |
| Lx/By                               | L80/B10 (1) / L70/B50 (2)              |
| Operating temperature range [°C]    | 5 ÷ 30                                 |
| Driver                              | standard on/off (E)                    |
| Power factor cos φ                  | >0,95                                  |
| Circuit load capacity               | 16 (B10), 26 (B16), 23 (C10), 37 (C16) |

# A graph of light