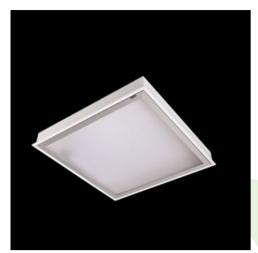

## **Description**

Luminary dedicated for the clean rooms of increased cleanliness class ISO 3-4. Luminary designed to module suspended ceilings, equipped with the highly efficient LED panels. Luminary body made from steel sheet, powder coated in white.

### Mechanical data

| Assembly         | mounted in module ceilings                 |
|------------------|--------------------------------------------|
| Material         | steel sheet                                |
| Color            | white                                      |
| Diffuser         | SLMR (laminated anti-reflective mat glass) |
| Impact resistant | IK08                                       |
| Dimensions [mm]  | 1196 x 596 x 76                            |