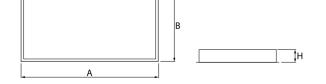

### Mechanical data

| Assembly         | mounted in module ceilings                 |
|------------------|--------------------------------------------|
| Material         | steel sheet                                |
| Color            | white                                      |
| Diffuser         | SLMR (laminated anti-reflective mat glass) |
| Impact resistant | IK08                                       |
| Dimensions [mm]  | 1196 x 596 x 76                            |