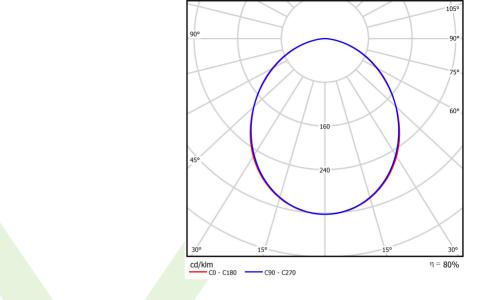

## Light and electrical data

| Light source                        | LED                                    |
|-------------------------------------|----------------------------------------|
| Luminous flux LED [lm]              | 8811                                   |
| LED power [W]                       | 46,8                                   |
| Luminaire luminous flux [lm]        | 7059                                   |
| Power of luminaire [W]              | 49,1                                   |
| Luminaire's light efficiency [lm/W] | 143,8                                  |
| Color of the light [K]              | 3000                                   |
| CRI                                 | >80                                    |
| SDCM (LED sources)                  | 3                                      |
| Beam angle [°]                      | (C0-C180) / (C90-C270) - 100° / 100,2° |
| Protection against electric shock   | I                                      |
| Protection degree                   | IP65                                   |
| Voltage                             | 220240 V, 5060 Hz                      |
| Lifetime of LED sources [h]         | 100000 (1) / 147000 (2)                |
| Lx/By                               | L80/B10 (1) / L70/B50 (2)              |
| Operating temperature range [°C]    | 5 ÷ 30                                 |
| Driver                              | standard on/off (E)                    |
| Power factor cos φ                  | >0,95                                  |
| Circuit load capacity               | 15 (B10), 25 (B16), 24 (C10), 38 (C16) |