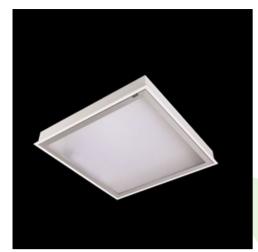

**Product: AGAT CLEAN CLASS 3-4 LED 8800 SLMR E IP65 830 KRG3K / 600X600** 

Index: 19.3222.0026.34

### **Description**

Luminary dedicated for the clean rooms of increased cleanliness class ISO 3-4. Luminary designed to module suspended ceilings, equipped with the highly efficient LED panels. Luminary body made from steel sheet, powder coated in white.

### Mechanical data

| Assembly         | mounted in module ceilings                 |
|------------------|--------------------------------------------|
| Material         | steel sheet                                |
| Color            | white                                      |
| Diffuser         | SLMR (laminated anti-reflective mat glass) |
| Impact resistant | IK08                                       |
| Dimensions [mm]  | 596 x 596 x 76                             |