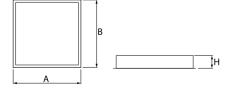

### Mechanical data

| Assembly         | mounted in module ceilings                 |
|------------------|--------------------------------------------|
| Material         | steel sheet                                |
| Color            | white                                      |
| Diffuser         | SLMR (laminated anti-reflective mat glass) |
| Impact resistant | IK08                                       |
| Dimensions [mm]  | 596 x 596 x 76                             |