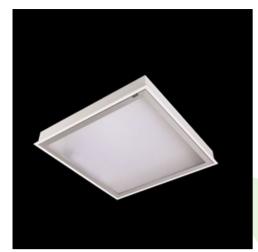

Product: AGAT CLEAN CLASS 3-4 LED 6600 SLMR E IP65 840 KRG3K / 600x600

Index: 19.3222.0016.34

### **Description**

Index

Luminary dedicated for the clean rooms of increased cleanliness class ISO 3-4. Luminary designed to module suspended ceilings, equipped with the highly efficient LED panels. Luminary body made from steel sheet, powder coated in white.

### Mechanical data

| Assembly         | mounted in module ceilings                 |
|------------------|--------------------------------------------|
| Material         | steel sheet                                |
| Color            | white                                      |
| Diffuser         | SLMR (laminated anti-reflective mat glass) |
| Impact resistant | IK08                                       |
| Dimensions [mm]  | 596 x 596 x 76                             |