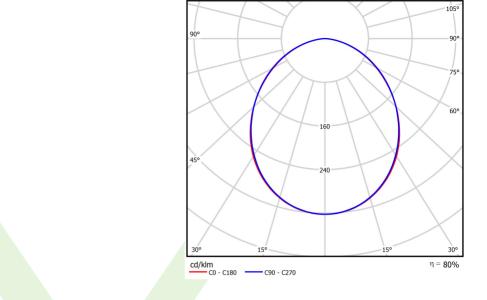

## Light and electrical data

| Light source                        | LED                                    |
|-------------------------------------|----------------------------------------|
| Luminous flux LED [lm]              | 6848                                   |
| LED power [W]                       | 33,7                                   |
| Luminaire luminous flux [lm]        | 5487                                   |
| Power of luminaire [W]              | 35,3                                   |
| Luminaire's light efficiency [lm/W] | 155,4                                  |
| Color of the light [K]              | 4000                                   |
| CRI                                 | >80                                    |
| SDCM (LED sources)                  | 3                                      |
| Beam angle [°]                      | (C0-C180) / (C90-C270) - 100° / 100,2° |
| Protection against electric shock   | I                                      |
| Protection degree                   | IP65                                   |
| Voltage                             | 220240 V, 5060 Hz                      |
| Lifetime of LED sources [h]         | 100000 (1) / 147000 (2)                |
| Lx/By                               | L80/B10 (1) / L70/B50 (2)              |
| Operating temperature range [°C]    | 5 ÷ 30                                 |
| Driver                              | standard on/off (E)                    |
| Power factor cos φ                  | >0,95                                  |
| Circuit load capacity               | 16 (B10), 25 (B16), 26(C10), 42 (C16)  |

# A graph of light