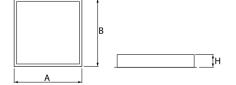

### Mechanical data

| Assembly         | mounted in module ceilings                 |
|------------------|--------------------------------------------|
| Material         | steel sheet                                |
| Color            | white                                      |
| Diffuser         | SLMR (laminated anti-reflective mat glass) |
| Impact resistant | IK08                                       |
| Dimensions [mm]  | 596 x 596 x 76                             |