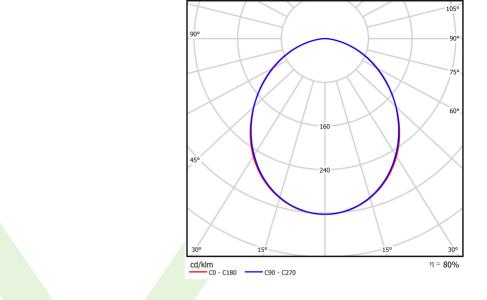

## Light and electrical data

| Light source                        | LED                                    |
|-------------------------------------|----------------------------------------|
| Luminous flux LED [lm]              | 6608                                   |
| LED power [W]                       | 33,7                                   |
| Luminaire luminous flux [lm]        | 5294                                   |
| Power of luminaire [W]              | 35,3                                   |
| Luminaire's light efficiency [lm/W] | 150                                    |
| Color of the light [K]              | 3000                                   |
| CRI                                 | >80                                    |
| SDCM (LED sources)                  | 3                                      |
| Beam angle [°]                      | (C0-C180) / (C90-C270) - 100° / 100,2° |
| Protection against electric shock   | I                                      |
| Protection degree                   | IP65                                   |
| Voltage                             | 220240 V, 5060 Hz                      |
| Lifetime of LED sources [h]         | 100000 (1) / 147000 (2)                |
| Lx/By                               | L80/B10 (1) / L70/B50 (2)              |
| Operating temperature range [°C]    | 5 ÷ 30                                 |
| Driver                              | standard on/off (E)                    |
| Power factor cos φ                  | >0,95                                  |
| Circuit load capacity               | 16 (B10), 25 (B16), 26(C10), 42 (C16)  |

# A graph of light