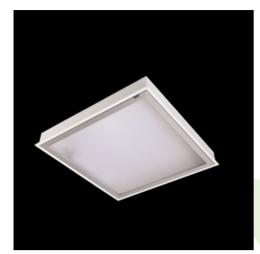

Product: AGAT CLEAN CLASS 3-4 LED 6600 SLMR E IP65 830 KRG3K / 600X600

Index: 19.3222.0015.34

### **Description**

Index

Luminary dedicated for the clean rooms of increased cleanliness class ISO 3-4. Luminary designed to module suspended ceilings, equipped with the highly efficient LED panels. Luminary body made from steel sheet, powder coated in white.

### Mechanical data

| Assembly         | mounted in module ceilings                 |
|------------------|--------------------------------------------|
| Material         | steel sheet                                |
| Color            | white                                      |
| Diffuser         | SLMR (laminated anti-reflective mat glass) |
| Impact resistant | IK08                                       |
| Dimensions [mm]  | 596 x 596 x 76                             |