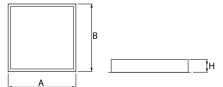

### Mechanical data

| Assembly         | mounted in module ceilings                 |
|------------------|--------------------------------------------|
| Material         | steel sheet                                |
| Color            | white                                      |
| Diffuser         | SLMR (laminated anti-reflective mat glass) |
| Impact resistant | IK08                                       |
| Dimensions [mm]  | 596 x 596 x 76                             |