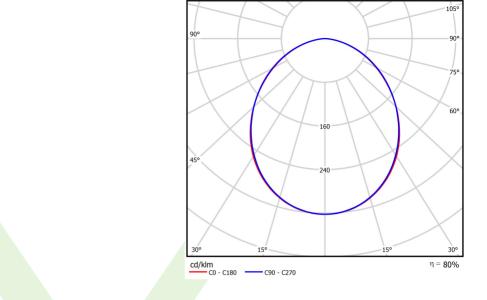

## Light and electrical data

| Light source                        | LED                                    |
|-------------------------------------|----------------------------------------|
| Luminous flux LED [lm]              | 6543                                   |
| LED power [W]                       | 33,3                                   |
| Luminaire luminous flux [lm]        | 5242                                   |
| Power of luminaire [W]              | 34,8                                   |
| Luminaire's light efficiency [lm/W] | 150,6                                  |
| Color of the light [K]              | 4000                                   |
| CRI                                 | >80                                    |
| SDCM (LED sources)                  | 3                                      |
| Beam angle [°]                      | (C0-C180) / (C90-C270) - 100° / 100,2° |
| Protection against electric shock   | I                                      |
| Protection degree                   | IP65                                   |
| Voltage                             | 220240 V, 5060 Hz                      |
| Lifetime of LED sources [h]         | 100000 (1) / 147000 (2)                |
| Lx/By                               | L80/B10 (1) / L70/B50 (2)              |
| Operating temperature range [°C]    | 5 ÷ 30                                 |
| Driver                              | standard on/off (E)                    |
| Power factor cos φ                  | >0,95                                  |
| Circuit load capacity               | 22 (B10), 34 (B16), 33 (C10), 54 (C16) |

# A graph of light