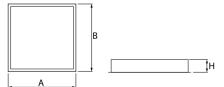

### Mechanical data

| Assembly         | mounted in module ceilings                 |
|------------------|--------------------------------------------|
| Material         | steel sheet                                |
| Color            | white                                      |
| Diffuser         | SLMR (laminated anti-reflective mat glass) |
| Impact resistant | IK08                                       |
| Dimensions [mm]  | 596 x 596 x 76                             |