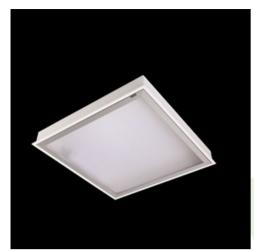

### **Description**

Index

Luminary dedicated for the clean rooms of increased cleanliness class ISO 3-4. Luminary designed to module suspended ceilings, equipped with the highly efficient LED panels. Luminary body made from steel sheet, powder coated in white.

### Mechanical data

| Assembly         | mounted in module ceilings                 |
|------------------|--------------------------------------------|
| Material         | steel sheet                                |
| Color            | white                                      |
| Diffuser         | SLMR (laminated anti-reflective mat glass) |
| Impact resistant | IK08                                       |
| Dimensions [mm]  | 596 x 596 x 76                             |