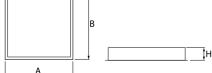

| Assembly         | mounted in module ceilings                |
|------------------|-------------------------------------------|
| Material         | steel sheet                               |
| Color            | white                                     |
| Diffuser         | SHMR (hardened anti-reflective mat glass) |
| Impact resistant | IK08                                      |
| Dimensions [mm]  | 596 x 596 x 76                            |