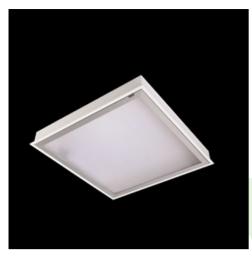

## Description

Luminary dedicated for the clean rooms of increased cleanliness class ISO 3-4. Luminary designed to module suspended ceilings, equipped with the highly efficient LED panels. Luminary body made from steel sheet, powder coated in white.

| Assembly         | mounted in module ceilings                |
|------------------|-------------------------------------------|
| Material         | steel sheet                               |
| Color            | white                                     |
| Diffuser         | SHMR (hardened anti-reflective mat glass) |
| Impact resistant | IK08                                      |
| Dimensions [mm]  | 596 x 596 x 76                            |