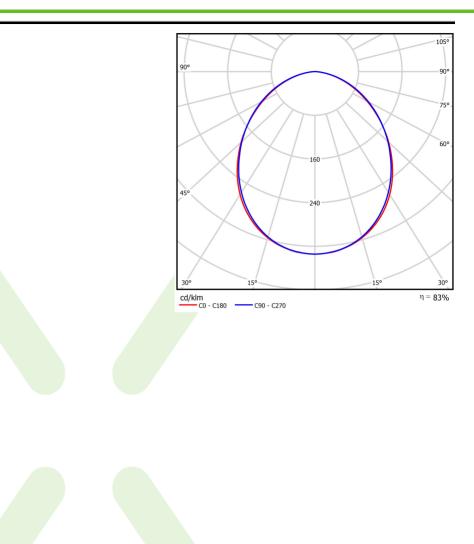

| Product information       | Category Clean Class 3-9            |                                        |
|---------------------------|-------------------------------------|----------------------------------------|
|                           | Family AGAT CLEAN CLASS 3-4 LED     |                                        |
|                           |                                     | 3-4 LED 6500 SHMR E IP65 830 KRG3K /   |
|                           | 600X600                             |                                        |
|                           | Index 19.3222.0009.34               |                                        |
|                           |                                     |                                        |
| Light and electrical data | Light source                        | LED                                    |
|                           | Luminous flux LED [lm]              | 6314                                   |
|                           | LED power [W]                       | 33,3                                   |
|                           | Luminaire luminous flux [lm]        | 5225                                   |
|                           | Power of luminaire [W]              | 34,8                                   |
|                           | Luminaire's light efficiency [lm/W] | 150,1                                  |
|                           | Color of the light [K]              | 3000                                   |
|                           | CRI                                 | >80                                    |
|                           | SDCM (LED sources)                  | 3                                      |
|                           | Beam angle [°]                      | (C0-C180) / (C90-C270) - 99,6° / 99,6° |
|                           | Protection against electric shock   | I                                      |
|                           | Protection degree                   | IP65                                   |
|                           | Voltage                             | 220240 V, 5060 Hz                      |
|                           | Lifetime of LED sources [h]         | 100000 (1) / 147000 (2)                |
|                           | Lx/By                               | L80/B10 (1) / L70/B50 (2)              |
|                           | Operating temperature range [°C     |                                        |
|                           | Driver                              | standard on/off (E)                    |
|                           | Power factor $\cos \varphi$         | >0,95                                  |
|                           | Circuit load capacity               | 22 (B10), 34 (B16), 33 (C10), 54 (C16) |
| Mechanical data           | Assembly n                          | nounted in module ceilings             |
|                           | Material s                          | teel sheet                             |
|                           |                                     |                                        |

## A graph of light