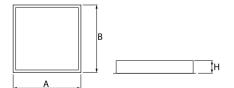

### Mechanical data

| Assembly         | mounted in module ceilings                 |
|------------------|--------------------------------------------|
| Material         | steel sheet                                |
| Color            | white                                      |
| Diffuser         | SLMR (laminated anti-reflective mat glass) |
| Impact resistant | IK08                                       |
| Dimensions [mm]  | 596 x 596 x 76                             |