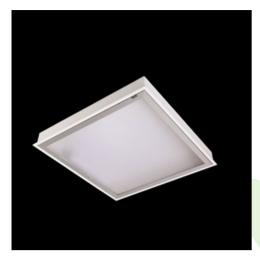

### **Description**

Index

Luminary dedicated for the clean rooms of increased cleanliness class ISO 3-4. Luminary designed to module suspended ceilings, equipped with the highly efficient LED panels. Luminary body made from steel sheet, powder coated in white.

### Mechanical data

| Assembly         | mounted in module ceilings                 |
|------------------|--------------------------------------------|
| Material         | steel sheet                                |
| Color            | white                                      |
| Diffuser         | SLMR (laminated anti-reflective mat glass) |
| Impact resistant | IK08                                       |
| Dimensions [mm]  | 596 x 596 x 76                             |