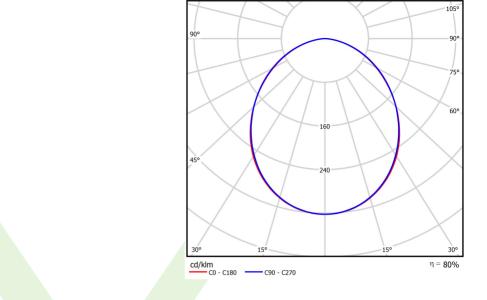

## Light and electrical data

| Light source                        | LED                                    |
|-------------------------------------|----------------------------------------|
| Luminous flux LED [lm]              | 5234                                   |
| LED power [W]                       | 26,6                                   |
| Luminaire luminous flux [lm]        | 4193                                   |
| Power of luminaire [W]              | 28,2                                   |
| Luminaire's light efficiency [lm/W] | 148,7                                  |
| Color of the light [K]              | 4000                                   |
| CRI                                 | >80                                    |
| SDCM (LED sources)                  | 3                                      |
| Beam angle [°]                      | (C0-C180) / (C90-C270) - 100° / 100,2° |
| Protection against electric shock   | I                                      |
| Protection degree                   | IP65                                   |
| Voltage                             | 220240 V, 5060 Hz                      |
| Lifetime of LED sources [h]         | 100000 (1) / 147000 (2)                |
| Lx/By                               | L80/B10 (1) / L70/B50 (2)              |
| Operating temperature range [°C]    | 5 ÷ 30                                 |
| Driver                              | standard on/off (E)                    |
| Power factor cos φ                  | >0,95                                  |
| Circuit load capacity               | 30 (B10), 48 (B16), 43 (C10), 70 (C16) |