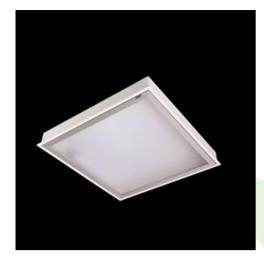

**Product: AGAT CLEAN CLASS 3-4 LED 5200 SLMR E IP65 840 KRG3K / 1200X300** 

Index: 19.3222.0007.34

### **Description**

Luminary dedicated for the clean rooms of increased cleanliness class ISO 3-4. Luminary designed to module suspended ceilings, equipped with the highly efficient LED panels. Luminary body made from steel sheet, powder coated in white.

### Mechanical data

| Assembly         | mounted in module ceilings                 |
|------------------|--------------------------------------------|
| Material         | steel sheet                                |
| Color            | white                                      |
| Diffuser         | SLMR (laminated anti-reflective mat glass) |
| Impact resistant | IK08                                       |
| Dimensions [mm]  | 1196 x 296 x 76                            |