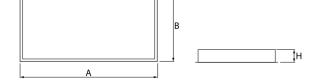

### Mechanical data

| Assembly         | mounted in module ceilings                 |
|------------------|--------------------------------------------|
| Material         | steel sheet                                |
| Color            | white                                      |
| Diffuser         | SLMR (laminated anti-reflective mat glass) |
| Impact resistant | IK08                                       |
| Dimensions [mm]  | 1196 x 296 x 76                            |