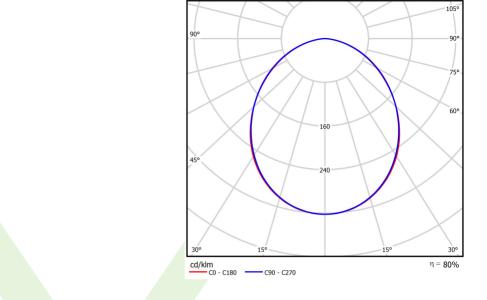

## Light and electrical data

| Light source                        | LED                                    |
|-------------------------------------|----------------------------------------|
| Luminous flux LED [lm]              | 5051                                   |
| LED power [W]                       | 26,6                                   |
| Luminaire luminous flux [lm]        | 4047                                   |
| Power of luminaire [W]              | 28,2                                   |
| Luminaire's light efficiency [lm/W] | 143,5                                  |
| Color of the light [K]              | 3000                                   |
| CRI                                 | >80                                    |
| SDCM (LED sources)                  | 3                                      |
| Beam angle [°]                      | (C0-C180) / (C90-C270) - 100° / 100,2° |
| Protection against electric shock   | I                                      |
| Protection degree                   | IP65                                   |
| Voltage                             | 220240 V, 5060 Hz                      |
| Lifetime of LED sources [h]         | 100000 (1) / 147000 (2)                |
| Lx/By                               | L80/B10 (1) / L70/B50 (2)              |
| Operating temperature range [°C]    | 5 ÷ 30                                 |
| Driver                              | standard on/off (E)                    |
| Power factor cos φ                  | >0,95                                  |
| Circuit load capacity               | 30 (B10), 48 (B16), 43 (C10), 70 (C16) |

# A graph of light