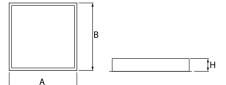

### Mechanical data

| Assembly         | mounted in module ceilings                 |
|------------------|--------------------------------------------|
| Material         | steel sheet                                |
| Color            | white                                      |
| Diffuser         | SLMR (laminated anti-reflective mat glass) |
| Impact resistant | IK08                                       |
| Dimensions [mm]  | 596 x 596 x 76                             |