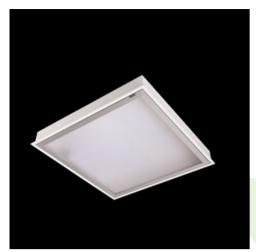

Product: AGAT CLEAN CLASS 3-4 LED 5200 SLMR E IP65 830 KRG3K / 600X600

Index: 19.3222.0006.34

### **Description**

Luminary dedicated for the clean rooms of increased cleanliness class ISO 3-4. Luminary designed to module suspended ceilings, equipped with the highly efficient LED panels. Luminary body made from steel sheet, powder coated in white.

### Mechanical data

| Assembly         | mounted in module ceilings                 |
|------------------|--------------------------------------------|
| Material         | steel sheet                                |
| Color            | white                                      |
| Diffuser         | SLMR (laminated anti-reflective mat glass) |
| Impact resistant | IK08                                       |
| Dimensions [mm]  | 596 x 596 x 76                             |