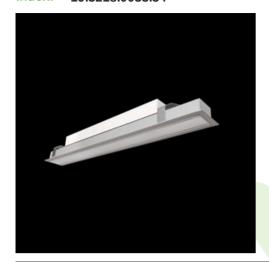

# Product: X-LINE SLIM RECESSED LED 4400 MICRO-PRM EDD 34 827-865 LINE-1S / L-1136MM TUNABLE WHITE Index: 19,3218,0033,34

### **Description**

Luminaire made of aluminium profile. Compared to traditional X-Line G/K LED, the size has been reduced and the structure enclosed in a narrower profile, which allows a more elegant aspect of the product. X-Line Slim Recessed uses an opaline Micro PRM diffuser. All this makes it possible to adjust light and create lighting systems, easing the creation of a comfortable view of indoor spaces and their aesthetics. X-Line Slim Recessed is designed for built-in installation on ceilings. The luminaries are adjusted to be linked together with specially designed connectors, which provide great freedom in arranging elements of the system as well as great functionality. The luminaire is equipped with LED modules adjusted to regulate the color temperature of light in the range from 2700 K to 6500 K.