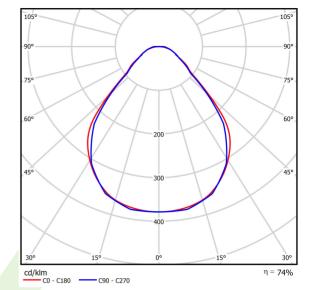

## Light and electrical data

| Light source                        | LED                                    |
|-------------------------------------|----------------------------------------|
| Luminous flux LED [lm]              | 4304÷4574 (2700÷6500 K)                |
| LED power [W]                       | 27÷29 (6500÷2700 K)                    |
| Luminaire luminous flux [lm]        | 3199÷3399 (2700÷6500 K)                |
| Power of luminaire [W]              | 32                                     |
| Luminaire's light efficiency [lm/W] | 100÷106 (2700÷6500 K)                  |
| Color of the light [K]              | 2700 ÷ 6500                            |
| CRI                                 | >80                                    |
| SDCM (LED sources)                  | 3                                      |
| Beam angle [°]                      | (C0-C180) / (C90-C270) - 88,4° / 86°   |
| Protection against electric shock   | 1                                      |
| Protection degree                   | IP40                                   |
| Voltage                             | 220240 V, 5060 Hz                      |
| Lifetime of LED sources [h]         | 50000                                  |
| Lx/By                               | L80/B10                                |
| Operating temperature range [°C]    | 5 ÷ 30                                 |
| Driver                              | DIM DALI (EDD)                         |
| Power factor cos φ                  | >0,9                                   |
| Circuit load capacity               | 17 (B10), 28 (B16), 26 (C10), 42 (C16) |
|                                     |                                        |

## A graph of light