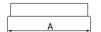

#### Mechanical data

| Assembly           | mounted in plasterboard ceilings          |
|--------------------|-------------------------------------------|
| Material           | aluminum                                  |
| Color              | RAL 9016 (white)                          |
| Diffuser           | Micro-PRM (micro-prismatic diffuser PMMA) |
| Impact resistant   | IK04                                      |
| Dimensions [mm]    | 1148 x 70 x 75                            |
| Mounting hole [mm] | 1143 x 55                                 |