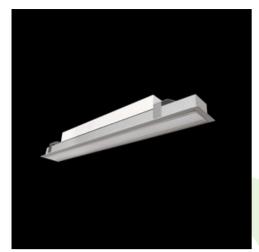

### **Description**

Luminaire made of aluminium profile. Compared to traditional X-Line G/K LED, the size has been reduced and the structure enclosed in a narrower profile, which allows a more elegant aspect of the product. X-Line Slim Recessed uses an opaline Micro PRM diffuser. All this makes it possible to adjust light and create lighting systems, easing the creation of a comfortable view of indoor spaces and their aesthetics. X-Line Slim Recessed is designed for built-in installation on ceilings. The luminaries are adjusted to be linked together with specially designed connectors, which provide great freedom in arranging elements of the system as well as great functionality.