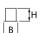

#### Mechanical data

| Assembly           | mounted in plasterboard ceilings          |
|--------------------|-------------------------------------------|
| Material           | aluminum                                  |
| Color              | RAL 9016 (white)                          |
| Diffuser           | Micro-PRM (micro-prismatic diffuser PMMA) |
| Impact resistant   | IK04                                      |
| Dimensions [mm]    | 1148 x 70 x 75                            |
| Mounting hole [mm] | 1143 x 55                                 |