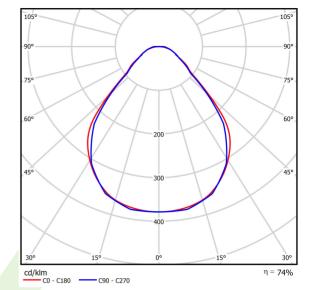

## Light and electrical data

| LED                                  |
|--------------------------------------|
| 4565                                 |
| 23,4                                 |
| 3393                                 |
| 24,7                                 |
| 137,4                                |
| 4000                                 |
| >80                                  |
| 3                                    |
| (C0-C180) / (C90-C270) - 88,4° / 86° |
| I                                    |
| IP40                                 |
| 220240 V, 5060 Hz                    |
| 100000 (1) / 147000 (2)              |
| L80/B10 (1) / L70/B10 (2)            |
| 5 ÷ 30                               |
| DIM DALI (EDD)                       |
|                                      |
| >0,9                                 |
|                                      |