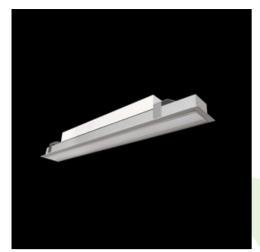

Product: X-LINE SLIM RECESSED LED 4400 MICRO-PRM EDD 34 840 LINE-1S / L-1136MM

Index: 19.3218.0030.34

### **Description**

Luminaire made of aluminium profile. Compared to traditional X-Line G/K LED, the size has been reduced and the structure enclosed in a narrower profile, which allows a more elegant aspect of the product. X-Line Slim Recessed uses an opaline Micro PRM diffuser. All this makes it possible to adjust light and create lighting systems, easing the creation of a comfortable view of indoor spaces and their aesthetics. X-Line Slim Recessed is designed for built-in installation on ceilings. The luminaries are adjusted to be linked together with specially designed connectors, which provide great freedom in arranging elements of the system as well as great functionality.

### Mechanical data

| Assembly           | mounted in plasterboard ceilings          |
|--------------------|-------------------------------------------|
| Material           | aluminum                                  |
| Color              | RAL 9016 (white)                          |
| Diffuser           | Micro-PRM (micro-prismatic diffuser PMMA) |
| Impact resistant   | IK04                                      |
| Dimensions [mm]    | 1136 x 70 x 75                            |
| Mounting hole [mm] | 1136 x 55                                 |