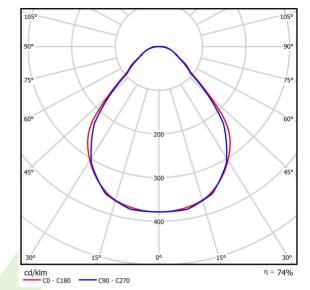

## Light and electrical data

| Light source                        | LED                                  |
|-------------------------------------|--------------------------------------|
| Luminous flux LED [lm]              | 4565                                 |
| LED power [W]                       | 23,4                                 |
| Luminaire luminous flux [lm]        | 3393                                 |
| Power of luminaire [W]              | 24,7                                 |
| Luminaire's light efficiency [lm/W] | 137,4                                |
| Color of the light [K]              | 4000                                 |
| CRI                                 | >80                                  |
| SDCM (LED sources)                  | 3                                    |
| Beam angle [°]                      | (C0-C180) / (C90-C270) - 88,4° / 86° |
| Protection against electric shock   | I                                    |
| Protection degree                   | IP40                                 |
| Voltage                             | 220240 V, 5060 Hz                    |
| Lifetime of LED sources [h]         | 100000 (1) / 147000 (2)              |
| Lx/By                               | L80/B10 (1) / L70/B10 (2)            |
| Operating temperature range [°C]    | 5 ÷ 30                               |
| Driver                              | DIM DALI (EDD)                       |
|                                     |                                      |
| Power factor cos φ                  | >0,9                                 |