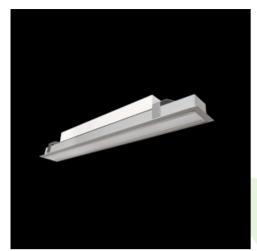

Product: X-LINE SLIM RECESSED LED 4400 MICRO-PRM EDD 34 830 LINE-1EP / L-1148MM

Index: 19.3218.0028.34

### **Description**

Index

Luminaire made of aluminium profile. Compared to traditional X-Line G/K LED, the size has been reduced and the structure enclosed in a narrower profile, which allows a more elegant aspect of the product. X-Line Slim Recessed uses an opaline Micro PRM diffuser. All this makes it possible to adjust light and create lighting systems, easing the creation of a comfortable view of indoor spaces and their aesthetics. X-Line Slim Recessed is designed for built-in installation on ceilings. The luminaries are adjusted to be linked together with specially designed connectors, which provide great freedom in arranging elements of the system as well as great functionality.

### **Product information**

Category Recessed luminaires Family X-LINE SLIM RECESSED LED LINE X-LINE SLIM RECESSED LED 4400 MICRO-PRM EDD 34 830 LINE-Name 1EP / L-1148MM 19.3218.0028.34

#### Mechanical data

| Assembly           | mounted in plasterboard ceilings          |
|--------------------|-------------------------------------------|
| Material           | aluminum                                  |
| Color              | RAL 9016 (white)                          |
| Diffuser           | Micro-PRM (micro-prismatic diffuser PMMA) |
| Impact resistant   | IK04                                      |
| Dimensions [mm]    | 1148 x 70 x 75                            |
| Mounting hole [mm] | 1143 x 55                                 |