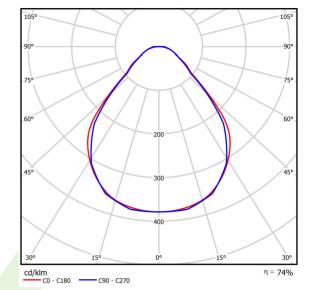

## Light and electrical data

| Light source                        | LED                                    |
|-------------------------------------|----------------------------------------|
| Luminous flux LED [lm]              | 4406                                   |
| LED power [W]                       | 23,4                                   |
| Luminaire luminous flux [lm]        | 3275                                   |
| Power of luminaire [W]              | 24,7                                   |
| Luminaire's light efficiency [lm/W] | 132,6                                  |
| Color of the light [K]              | 3000                                   |
| CRI                                 | >80                                    |
| SDCM (LED sources)                  | 3                                      |
| Beam angle [°]                      | (C0-C180) / (C90-C270) - 88,4° / 86°   |
| Protection against electric shock   | I                                      |
| Protection degree                   | IP40                                   |
| Voltage                             | 220240 V, 5060 Hz                      |
| Lifetime of LED sources [h]         | 100000 (1) / 147000 (2)                |
| Lx/By                               | L80/B10 (1) / L70/B10 (2)              |
| Operating temperature range [°C]    | 5 ÷ 30                                 |
| Driver                              | DIM DALI (EDD)                         |
| Power factor $\cos \phi$            | >0,9                                   |
| Circuit load capacity               | 17 (B10), 28 (B16), 26 (C10), 41 (C16) |