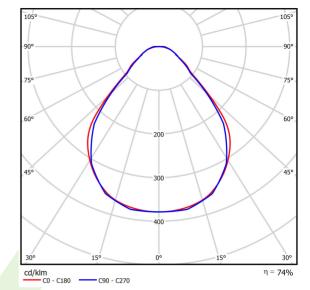

## Light and electrical data

| LED                                  |
|--------------------------------------|
| 4406                                 |
| 23,4                                 |
| 3275                                 |
| 24,7                                 |
| 132,6                                |
| 3000                                 |
| >80                                  |
| 3                                    |
| (C0-C180) / (C90-C270) - 88,4° / 86° |
| I                                    |
| IP40                                 |
| 220240 V, 5060 Hz                    |
| 100000 (1) / 147000 (2)              |
| L80/B10 (1) / L70/B10 (2)            |
| 5 ÷ 30                               |
| DIM DALI (EDD)                       |
| DIN DALI (EDD)                       |
| >0,9                                 |
|                                      |

# A graph of light