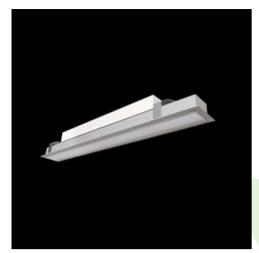

Product: X-LINE SLIM RECESSED LED 4400 MICRO-PRM EDD 34 830 LINE-1EL / L-1148MM

Index: 19.3218.0026.34

### **Description**

Luminaire made of aluminium profile. Compared to traditional X-Line G/K LED, the size has been reduced and the structure enclosed in a narrower profile, which allows a more elegant aspect of the product. X-Line Slim Recessed uses an opaline Micro PRM diffuser. All this makes it possible to adjust light and create lighting systems, easing the creation of a comfortable view of indoor spaces and their aesthetics. X-Line Slim Recessed is designed for built-in installation on ceilings. The luminaries are adjusted to be linked together with specially designed connectors, which provide great freedom in arranging elements of the system as well as great functionality.