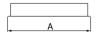

#### Mechanical data

| Assembly           | mounted in plasterboard ceilings          |
|--------------------|-------------------------------------------|
| Material           | aluminum                                  |
| Color              | RAL 9016 (white)                          |
| Diffuser           | Micro-PRM (micro-prismatic diffuser PMMA) |
| Impact resistant   | IK04                                      |
| Weight [kg]        | 1,9                                       |
| Dimensions [mm]    | 1148 x 70 x 75                            |
| Mounting hole [mm] | 1143 x 55                                 |