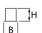

#### Mechanical data

| Assembly           | mounted in plasterboard ceilings          |
|--------------------|-------------------------------------------|
| Material           | aluminum                                  |
| Color              | RAL 9016 (white)                          |
| Diffuser           | Micro-PRM (micro-prismatic diffuser PMMA) |
| Impact resistant   | IK04                                      |
| Weight [kg]        | 1,9                                       |
| Dimensions [mm]    | 1148 x 70 x 75                            |
| Mounting hole [mm] | 1143 x 55                                 |