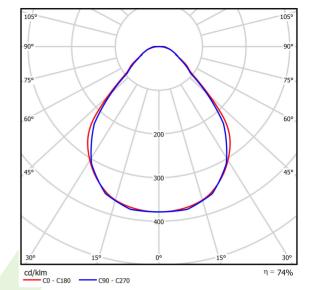

## **Product information**

Category Recessed luminaires Family X-LINE SLIM RECESSED LED LINE X-LINE SLIM RECESSED LED 4400 MICRO-PRM E 34 830 LINE-S / Name L-1136MM 19.3218.0021.34

| Light source                        | LED                                    |
|-------------------------------------|----------------------------------------|
| Luminous flux LED [lm]              | 4406                                   |
| LED power [W]                       | 23,4                                   |
| Luminaire luminous flux [lm]        | 3275                                   |
| Power of luminaire [W]              | 24,7                                   |
| Luminaire's light efficiency [lm/W] | 132,6                                  |
| Color of the light [K]              | 3000                                   |
| CRI                                 | >80                                    |
| SDCM (LED sources)                  | 3                                      |
| Beam angle [°]                      | (C0-C180) / (C90-C270) - 88,4° / 86°   |
| Protection against electric shock   | I                                      |
| Protection degree                   | IP40                                   |
| Voltage                             | 220240 V, 5060 Hz                      |
| Lifetime of LED sources [h]         | 100000 (1) / 147000 (2)                |
| Lx/By                               | L80/B10 (1) / L70/B10 (2)              |
| Operating temperature range [°C]    | 5 ÷ 30                                 |
| Driver                              | standard on/off (E)                    |
| Power factor cos φ                  | >0,9                                   |
| Circuit load capacity               | 30 (B10), 48 (B16), 43 (C10), 70 (C16) |
|                                     |                                        |

## A graph of light