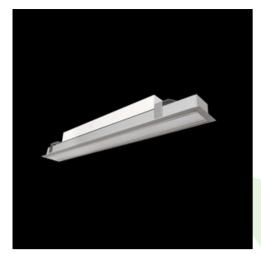

Product: X-LINE SLIM RECESSED LED 4400 MICRO-PRM E 34 830 LINE-S / L-1136MM

Index: 19.3218.0021.34

## **Description**

Index

Luminaire made of aluminium profile. Compared to traditional X-Line G/K LED, the size has been reduced and the structure enclosed in a narrower profile, which allows a more elegant aspect of the product. X-Line Slim Recessed uses an opaline Micro PRM diffuser. All this makes it possible to adjust light and create lighting systems, easing the creation of a comfortable view of indoor spaces and their aesthetics. X-Line Slim Recessed is designed for built-in installation on ceilings. The luminaries are adjusted to be linked together with specially designed connectors, which provide great freedom in arranging elements of the system as well as great functionality.

## Mechanical data

| Assembly           | mounted in plasterboard ceilings          |
|--------------------|-------------------------------------------|
| Material           | aluminum                                  |
| Color              | RAL 9016 (white)                          |
| Diffuser           | Micro-PRM (micro-prismatic diffuser PMMA) |
| Impact resistant   | IK04                                      |
| Dimensions [mm]    | 1136 x 70 x 75                            |
| Mounting hole [mm] | 1136 x 55                                 |