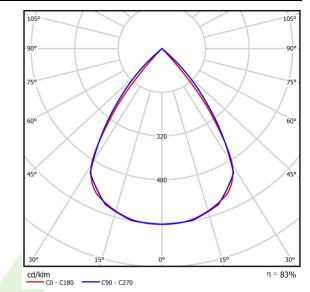

## Light and electrical data

| Light source                        | LED                                    |
|-------------------------------------|----------------------------------------|
| Luminous flux LED [lm]              | 4925                                   |
| LED power [W]                       | 29                                     |
| Luminaire luminous flux [lm]        | 4087                                   |
| Power of luminaire [W]              | 33                                     |
| Luminaire's light efficiency [lm/W] | 123,8                                  |
| Color of the light [K]              | 3000                                   |
| CRI                                 | >80                                    |
| SDCM (LED sources)                  | 3                                      |
| Beam angle [°]                      | (C0-C180) / (C90-C270) - 72,6° / 74,4° |
| Protection against electric shock   | I                                      |
| Protection degree                   | IP40                                   |
| Voltage                             | 220240 V, 5060 Hz                      |
| Lifetime of LED sources [h]         | 100000 (1) / 147000 (2)                |
| Lx/By                               | L80/B10 (1) / L70/B10 (2)              |
| Operating temperature range [°C]    | 5 ÷ 30                                 |
| Driver                              | DIM DALI (EDD)                         |
| Power factor cos φ                  | >0,9                                   |
| Circuit load capacity               | 17 (B10), 28 (B16), 26 (C10), 41 (C16) |

# A graph of light