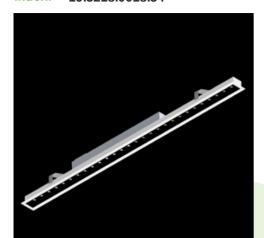

Product: X-LINE SLIM RECESSED LOW UGR LED 5250 RASTER DAISY-BLACK-WIDE EDD 34 830 / L-1444MM Index: 19,3218,0018,34

### **Description**

Luminaire made of aluminium profile. Compared to traditional X-Line G/K LED, the size has been reduced and the structure enclosed in a narrower profile, which allows a more elegant aspect of the product. X-Line Slim Recessed uses an antiglare louvre. All this makes it possible to adjust light and create lighting systems, easing the creation of a comfortable view of indoor spaces and their aesthetics. X-Line Slim Recessed is designed for built-in installation on ceilings.

### **Product information**

Category Recessed luminaires

Family X-LINE SLIM RECESSED LOW UGR LED

Name X-LINE SLIM RECESSED LOW UGR LED 5250 RASTER DAISY-BLACK-WIDE EDD 34 830 / L-1444MM

Index 19.3218.0018.34

#### Mechanical data

| Assembly           | mounted in plasterboard ceilings |
|--------------------|----------------------------------|
| Material           | aluminum                         |
| Color              | RAL 9016 (white)                 |
| Diffuser           | RASTER (anti-glare louvre)       |
| Impact resistant   | IK04                             |
| Dimensions [mm]    | 1444 x 70 x 75                   |
| Mounting hole [mm] | 1434 x 55                        |