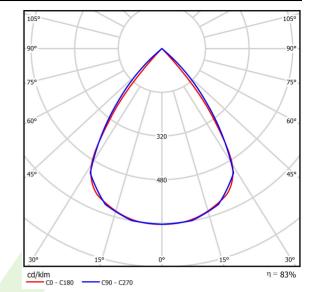

## Light and electrical data

| Light source                        | LED                                    |
|-------------------------------------|----------------------------------------|
| Luminous flux LED [lm]              | 3990÷4305 (2700÷6500 K)                |
| LED power [W]                       | 22,8                                   |
| Luminaire luminous flux [lm]        | 3312÷3574 (2700÷6500 K)                |
| Power of luminaire [W]              | 25,6                                   |
| Luminaire's light efficiency [lm/W] | 129÷140 (2700÷6500 K)                  |
| Color of the light [K]              | 2700 ÷ 6500                            |
| CRI                                 | >80                                    |
| SDCM (LED sources)                  | 3                                      |
| Beam angle [°]                      | (C0-C180) / (C90-C270) - 72,6° / 74,4° |
| Protection against electric shock   | 1                                      |
| Protection degree                   | IP40                                   |
| Voltage                             | 220240 V, 5060 Hz                      |
| Lifetime of LED sources [h]         | 50000                                  |
| Lx/By                               | L80/B10                                |
| Operating temperature range [°C]    | 5 ÷ 30                                 |
| Driver                              | DIM DALI (EDD)                         |
| Power factor cos φ                  | >0,9                                   |
| Circuit load capacity               | 17 (B10), 28 (B16), 26 (C10), 42 (C16) |

# A graph of light