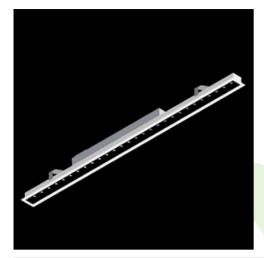

X-LINE SLIM RECESSED LOW UGR LED 4200 RASTER DAISY-BLACK-WIDE EDD 34 827-865 / L-1164MM **Product:** 

Index

**TUNABLE WHITE** Index: 19.3218.0015.34

### **Description**

Luminaire made of aluminium profile. Compared to traditional X-Line G/K LED, the size has been reduced and the structure enclosed in a narrower profile, which allows a more elegant aspect of the product. X-Line Slim Recessed uses an antiglare louvre. All this makes it possible to adjust light and create lighting systems, easing the creation of a comfortable view of indoor spaces and their aesthetics. X-Line Slim Recessed is designed for built-in installation on ceilings. The luminaire is equipped with LED modules adjusted to regulate the color temperature of light in the range from 2700 K to 6500 K.

### **Product information**

Category Recessed luminaires Family X-LINE SLIM RECESSED LOW UGR LED X-LINE SLIM RECESSED LOW UGR LED 4200 RASTER DAISY-Name BLACK-WIDE EDD 34 827-865 / L-1164MM TUNABLE WHITE 19.3218.0015.34

#### Mechanical data

| Assembly           | mounted in plasterboard ceilings |
|--------------------|----------------------------------|
| Material           | aluminum                         |
| Color              | RAL 9016 (white)                 |
| Diffuser           | RASTER (anti-glare louvre)       |
| Impact resistant   | IK04                             |
| Dimensions [mm]    | 1164 x 70 x 75                   |
| Mounting hole [mm] | 1154 x 55                        |