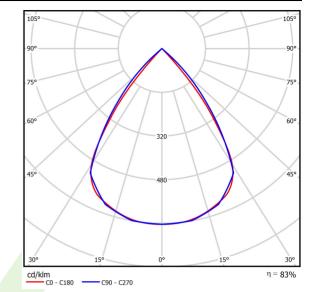

## Light and electrical data

| Light source                        | LED                                    |
|-------------------------------------|----------------------------------------|
| Luminous flux LED [lm]              | 4152                                   |
| LED power [W]                       | 23                                     |
| Luminaire luminous flux [lm]        | 3445                                   |
| Power of luminaire [W]              | 26                                     |
| Luminaire's light efficiency [lm/W] | 132,5                                  |
| Color of the light [K]              | 4000                                   |
| CRI                                 | >80                                    |
| SDCM (LED sources)                  | 3                                      |
| Beam angle [°]                      | (C0-C180) / (C90-C270) - 72,6° / 74,4° |
| Protection against electric shock   | I                                      |
| Protection degree                   | IP40                                   |
| Voltage                             | 220240 V, 5060 Hz                      |
| Lifetime of LED sources [h]         | 100000 (1) / 147000 (2)                |
| Lx/By                               | L80/B10 (1) / L70/B10 (2)              |
| Operating temperature range [°C]    | 5 ÷ 30                                 |
| Driver                              | standard on/off (E)                    |
| Power factor cos φ                  | >0,9                                   |
| Circuit load capacity               | 19 (B10), 30 (B16), 31 (C10), 50 (C16) |

# A graph of light