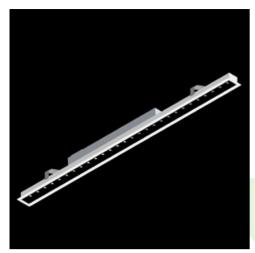

### **Description**

Luminaire made of aluminium profile. Compared to traditional X-Line G/K LED, the size has been reduced and the structure enclosed in a narrower profile, which allows a more elegant aspect of the product. X-Line Slim Recessed uses an antiglare louvre. All this makes it possible to adjust light and create lighting systems, easing the creation of a comfortable view of indoor spaces and their aesthetics. X-Line Slim Recessed is designed for built-in installation on ceilings.

#### Mechanical data

| Assembly           | mounted in plasterboard ceilings |
|--------------------|----------------------------------|
| Material           | aluminum                         |
| Color              | RAL 9016 (white)                 |
| Diffuser           | RASTER (anti-glare louvre)       |
| Impact resistant   | IK04                             |
| Dimensions [mm]    | 1164 x 70 x 75                   |
| Mounting hole [mm] | 1154 x 55                        |