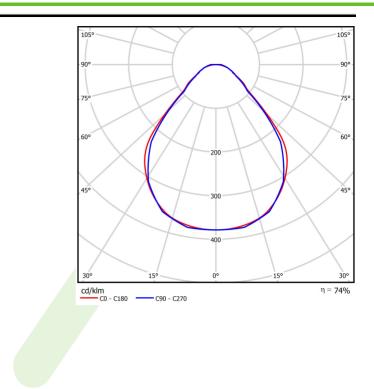

## A graph of light

Luminous flux tolerance +/- 10%. Power tolerance +/- 10%. Technical data may be changed. Photos of the luminaires may differ from reality. Date of last update: 23-12-2022