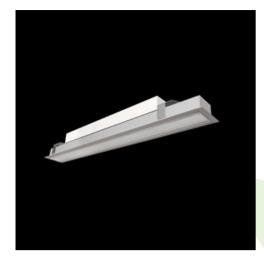

#### Product: X-LINE SLIM RECESSED LED 4400 MICRO-PRM EDD 34 840 / L-1160MM

Index: 19.3218.0004.34

### **Description**

Luminaire made of aluminium profile. Compared to traditional X-Line G/K LED, the size has been reduced and the structure enclosed in a narrower profile, which allows a more elegant aspect of the product. X-Line Slim Recessed uses an opaline Micro PRM diffuser. All this makes it possible to adjust light and create lighting systems, easing the creation of a comfortable view of indoor spaces and their aesthetics. X-Line Slim Recessed is designed for built-in installation on ceilings.

#### Mechanical data

| Assembly           | mounted in plasterboard ceilings          |
|--------------------|-------------------------------------------|
| Material           | aluminum                                  |
| Color              | RAL 9016 (white)                          |
| Diffuser           | Micro-PRM (micro-prismatic diffuser PMMA) |
| Impact resistant   | IK04                                      |
| Weight [kg]        | 1,83                                      |
| Dimensions [mm]    | 1160 x 70 x 75                            |
| Mounting hole [mm] | 1150 x 55                                 |