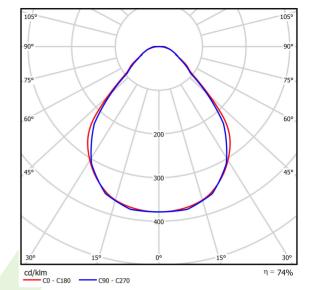

## Light and electrical data

| Light source                        | LED                                    |
|-------------------------------------|----------------------------------------|
| Luminous flux LED [lm]              | 4565                                   |
| LED power [W]                       | 23,4                                   |
| Luminaire luminous flux [lm]        | 3393                                   |
| Power of luminaire [W]              | 24,7                                   |
| Luminaire's light efficiency [lm/W] | 137,4                                  |
| Color of the light [K]              | 4000                                   |
| CRI                                 | >80                                    |
| SDCM (LED sources)                  | 3                                      |
| Beam angle [°]                      | (C0-C180) / (C90-C270) - 88,4° / 86°   |
| Protection against electric shock   | I                                      |
| Protection degree                   | IP40                                   |
| Voltage                             | 220240 V, 5060 Hz                      |
| Lifetime of LED sources [h]         | 100000 (1) / 147000 (2)                |
| Lx/By                               | L80/B10 (1) / L70/B10 (2)              |
| Operating temperature range [°C]    | 5 ÷ 30                                 |
| Driver                              | DIM DALI (EDD)                         |
| Power factor cos φ                  | >0,9                                   |
| Circuit load capacity               | 17 (B10), 28 (B16), 26 (C10), 41 (C16) |

# A graph of light