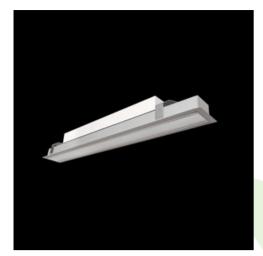

## Product: X-LINE SLIM RECESSED LED 4400 MICRO-PRM EDD 34 830 / L-1160MM

Index: 19.3218.0003.34

# **Description**

Luminaire made of aluminium profile. Compared to traditional X-Line G/K LED, the size has been reduced and the structure enclosed in a narrower profile, which allows a more elegant aspect of the product. X-Line Slim Recessed uses an opaline Micro PRM diffuser. All this makes it possible to adjust light and create lighting systems, easing the creation of a comfortable view of indoor spaces and their aesthetics. X-Line Slim Recessed is designed for built-in installation on ceilings.

### **Product information**

Category Recessed luminaires

Family X-LINE SLIM RECESSED LED

Name X-LINE SLIM RECESSED LED 4400 MICRO-PRM EDD 34 830 / L1160MM

Index 19.3218.0003.34