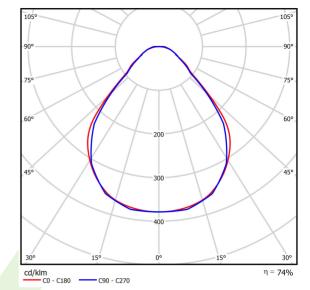

# Light and electrical data

| Light source                        | LED                                    |
|-------------------------------------|----------------------------------------|
| Luminous flux LED [lm]              | 4406                                   |
| LED power [W]                       | 23,4                                   |
| Luminaire luminous flux [lm]        | 3275                                   |
| Power of luminaire [W]              | 24,7                                   |
| Luminaire's light efficiency [lm/W] | 132,6                                  |
| Color of the light [K]              | 3000                                   |
| CRI                                 | >80                                    |
| SDCM (LED sources)                  | 3                                      |
| Beam angle [°]                      | (C0-C180) / (C90-C270) - 88,4° / 86°   |
| Protection against electric shock   | I                                      |
| Protection degree                   | IP40                                   |
| Voltage                             | 220240 V, 5060 Hz                      |
| Lifetime of LED sources [h]         | 100000 (1) / 147000 (2)                |
| Lx/By                               | L80/B10 (1) / L70/B10 (2)              |
| Operating temperature range [°C]    | 5 ÷ 30                                 |
| Driver                              | DIM DALI (EDD)                         |
| Power factor cos φ                  | >0,9                                   |
| Circuit load capacity               | 17 (B10), 28 (B16), 26 (C10), 41 (C16) |

# A graph of light