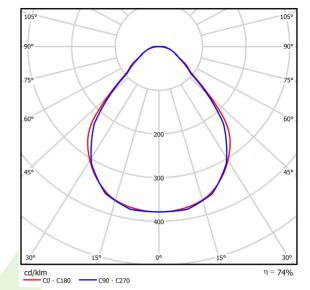

# Light and electrical data

| Light source                        | LED                                    |
|-------------------------------------|----------------------------------------|
| Luminous flux LED [lm]              | 4565                                   |
| LED power [W]                       | 23,4                                   |
| Luminaire luminous flux [lm]        | 3393                                   |
| Power of luminaire [W]              | 24,7                                   |
| Luminaire's light efficiency [lm/W] | 137,4                                  |
| Color of the light [K]              | 4000                                   |
| CRI                                 | >80                                    |
| SDCM (LED sources)                  | 3                                      |
| Beam angle [°]                      | (C0-C180) / (C90-C270) - 88,4° / 86°   |
| Protection against electric shock   | I                                      |
| Protection degree                   | IP40                                   |
| Voltage                             | 220240 V, 5060 Hz                      |
| Lifetime of LED sources [h]         | 100000 (1) / 147000 (2)                |
| Lx/By                               | L80/B10 (1) / L70/B10 (2)              |
| Operating temperature range [°C]    | 5 ÷ 30                                 |
| Driver                              | standard on/off (E)                    |
| Power factor cos φ                  | >0,9                                   |
| Circuit load capacity               | 30 (B10), 48 (B16), 43 (C10), 70 (C16) |

# A graph of light