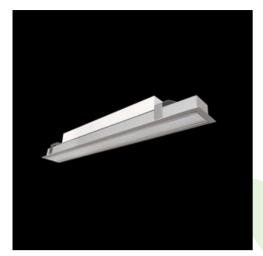

## **Description**

Luminaire made of aluminium profile. Compared to traditional X-Line G/K LED, the size has been reduced and the structure enclosed in a narrower profile, which allows a more elegant aspect of the product. X-Line Slim Recessed uses an opaline Micro PRM diffuser. All this makes it possible to adjust light and create lighting systems, easing the creation of a comfortable view of indoor spaces and their aesthetics. X-Line Slim Recessed is designed for built-in installation on ceilings.

### **Product information**

Category Recessed luminaires

Family X-LINE SLIM RECESSED LED

Name X-LINE SLIM RECESSED LED 4400 MICRO-PRM E 34 840 / L1160MM

Index 19.3218.0002.34

#### Mechanical data

| Assembly           | mounted in plasterboard ceilings          |
|--------------------|-------------------------------------------|
| Material           | aluminum                                  |
| Color              | RAL 9016 (white)                          |
| Diffuser           | Micro-PRM (micro-prismatic diffuser PMMA) |
| Impact resistant   | IK04                                      |
| Dimensions [mm]    | 1160 x 70 x 75                            |
| Mounting hole [mm] | 1150 x 55                                 |