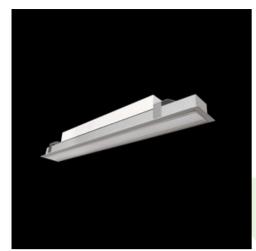

### **Description**

Luminaire made of aluminium profile. Compared to traditional X-Line G/K LED, the size has been reduced and the structure enclosed in a narrower profile, which allows a more elegant aspect of the product. X-Line Slim Recessed uses an opaline Micro PRM diffuser. All this makes it possible to adjust light and create lighting systems, easing the creation of a comfortable view of indoor spaces and their aesthetics. X-Line Slim Recessed is designed for built-in installation on ceilings.

#### **Product information**

Category Recessed luminaires
Family X-LINE SLIM RECESSED LED

Name X-LINE SLIM RECESSED LED 4400 MICRO-PRM E 34 830 / L1160MM

Index 19.3218.0001.34

#### Mechanical data

| Assembly           | mounted in plasterboard ceilings          |
|--------------------|-------------------------------------------|
| Material           | aluminum                                  |
| Color              | RAL 9016 (white)                          |
| Diffuser           | Micro-PRM (micro-prismatic diffuser PMMA) |
| Impact resistant   | IK04                                      |
| Dimensions [mm]    | 1160 x 70 x 75                            |
| Mounting hole [mm] | 1150 x 55                                 |