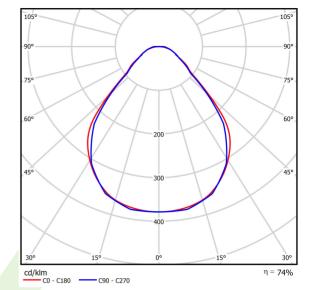

## Light and electrical data

| Light source                        | LED                                    |
|-------------------------------------|----------------------------------------|
| Luminous flux LED [lm]              | 4406                                   |
| LED power [W]                       | 23,4                                   |
| Luminaire luminous flux [lm]        | 3275                                   |
| Power of luminaire [W]              | 24,7                                   |
| Luminaire's light efficiency [lm/W] | 132,6                                  |
| Color of the light [K]              | 3000                                   |
| CRI                                 | >80                                    |
| SDCM (LED sources)                  | 3                                      |
| Beam angle [°]                      | (C0-C180) / (C90-C270) - 88,4° / 86°   |
| Protection against electric shock   | I                                      |
| Protection degree                   | IP40                                   |
| Voltage                             | 220240 V, 5060 Hz                      |
| Lifetime of LED sources [h]         | 100000 (1) / 147000 (2)                |
| Lx/By                               | L80/B10 (1) / L70/B10 (2)              |
| Operating temperature range [°C]    | 5 ÷ 30                                 |
| Driver                              | standard on/off (E)                    |
| Power factor cos φ                  | >0,9                                   |
| Circuit load capacity               | 30 (B10), 48 (B16), 43 (C10), 70 (C16) |