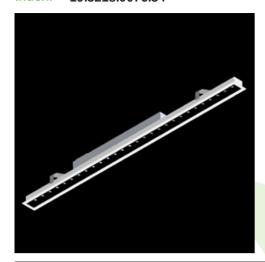

Product: X-LINE SLIM RECESSED LOW UGR LED 5250 RASTER DAISY-BLACK-WIDE EDD 34 840 LINE-1EP / L-1422MM Index: 19,3218,0076,34

### **Description**

Luminaire made of aluminium profile. Compared to traditional X-Line G/K LED, the size has been reduced and the structure enclosed in a narrower profile, which allows a more elegant aspect of the product. X-Line Slim Recessed uses an antiglare louvre. All this makes it possible to adjust light and create lighting systems, easing the creation of a comfortable view of indoor spaces and their aesthetics. X-Line Slim Recessed is designed for built-in installation on ceilings. The luminaries are adjusted to be linked together with specially designed connectors, which provide great freedom in arranging elements of the system as well as great functionality.

### **Product information**

Category Recessed luminaires

Family X-LINE SLIM RECESSED LOW UGR LED LINE

Name X-LINE SLIM RECESSED LOW UGR LED 5250 RASTER DAISY-BLACK-WIDE EDD 34 840 LINE-1EP / L-1422MM

19.3218.0076.34

#### Mechanical data

| Assembly           | mounted in plasterboard ceilings |
|--------------------|----------------------------------|
| Material           | aluminum                         |
| Color              | RAL 9016 (white)                 |
| Diffuser           | RASTER (anti-glare louvre)       |
| Impact resistant   | IK04                             |
| Dimensions [mm]    | 1422 x 70 x 75                   |
| Mounting hole [mm] | 1417 x 55                        |