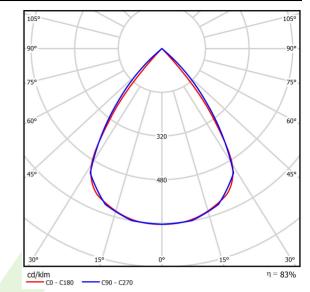

## Light and electrical data

| Light source                        | LED                                    |
|-------------------------------------|----------------------------------------|
| Luminous flux LED [lm]              | 5190                                   |
| LED power [W]                       | 29                                     |
| Luminaire luminous flux [lm]        | 4307                                   |
| Power of luminaire [W]              | 33                                     |
| Luminaire's light efficiency [lm/W] | 130,5                                  |
| Color of the light [K]              | 4000                                   |
| CRI                                 | >80                                    |
| SDCM (LED sources)                  | 3                                      |
| Beam angle [°]                      | (C0-C180) / (C90-C270) - 72,6° / 74,4° |
| Protection against electric shock   | I                                      |
| Protection degree                   | IP40                                   |
| Voltage                             | 220240 V, 5060 Hz                      |
| Lifetime of LED sources [h]         | 100000 (1) / 147000 (2)                |
| Lx/By                               | L80/B10 (1) / L70/B10 (2)              |
| Operating temperature range [°C]    | 5 ÷ 30                                 |
| Driver                              | DIM DALI (EDD)                         |
| Power factor cos φ                  | >0,9                                   |
| Circuit load capacity               | 17 (B10), 28 (B16), 26 (C10), 41 (C16) |

# A graph of light