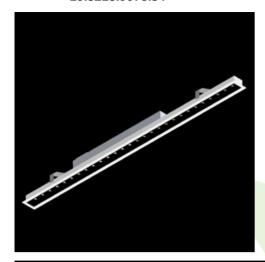

Product: X-LINE SLIM RECESSED LOW UGR LED 5250 RASTER DAISY-BLACK-WIDE EDD 34 840 LINE-1S / L-1401MM Index: 19,3218,0075,34

### **Description**

Luminaire made of aluminium profile. Compared to traditional X-Line G/K LED, the size has been reduced and the structure enclosed in a narrower profile, which allows a more elegant aspect of the product. X-Line Slim Recessed uses an antiglare louvre. All this makes it possible to adjust light and create lighting systems, easing the creation of a comfortable view of indoor spaces and their aesthetics. X-Line Slim Recessed is designed for built-in installation on ceilings. The luminaries are adjusted to be linked together with specially designed connectors, which provide great freedom in arranging elements of the system as well as great functionality.

### **Product information**

Category Recessed luminaires

Family X-LINE SLIM RECESSED LOW UGR LED LINE

Name X-LINE SLIM RECESSED LOW UGR LED 5250 RASTER DAISY-BLACK-WIDE EDD 34 840 LINE-1S / L-1401MM

19.3218.0075.34

#### Mechanical data

| Assembly           | mounted in plasterboard ceilings |
|--------------------|----------------------------------|
| Material           | aluminum                         |
| Color              | RAL 9016 (white)                 |
| Diffuser           | RASTER (anti-glare louvre)       |
| Impact resistant   | IK04                             |
| Dimensions [mm]    | 1401 x 70 x 75                   |
| Mounting hole [mm] | 1401 x 55                        |