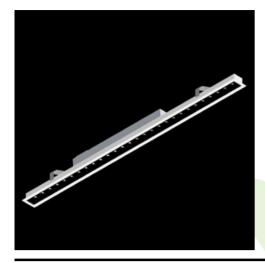

Product: X-LINE SLIM RECESSED LOW UGR LED 5250 RASTER DAISY-BLACK-WIDE EDD 34 840 LINE-1EL / L-1422MM Index: 19,3218,0074,34

### **Description**

Luminaire made of aluminium profile. Compared to traditional X-Line G/K LED, the size has been reduced and the structure enclosed in a narrower profile, which allows a more elegant aspect of the product. X-Line Slim Recessed uses an antiglare louvre. All this makes it possible to adjust light and create lighting systems, easing the creation of a comfortable view of indoor spaces and their aesthetics. X-Line Slim Recessed is designed for built-in installation on ceilings. The luminaries are adjusted to be linked together with specially designed connectors, which provide great freedom in arranging elements of the system as well as great functionality.

### **Product information**

Category Recessed luminaires

Family X-LINE SLIM RECESSED LOW UGR LED LINE

Name X-LINE SLIM RECESSED LOW UGR LED 5250 RASTER DAISY-BLACK-WIDE EDD 34 840 LINE-1EL / L-1422MM

19.3218.0074.34

#### Mechanical data

| Assembly           | mounted in plasterboard ceilings |
|--------------------|----------------------------------|
| Material           | aluminum                         |
| Color              | RAL 9016 (white)                 |
| Diffuser           | RASTER (anti-glare louvre)       |
| Impact resistant   | IK04                             |
| Dimensions [mm]    | 1422 x 70 x 75                   |
| Mounting hole [mm] | 1417 x 55                        |