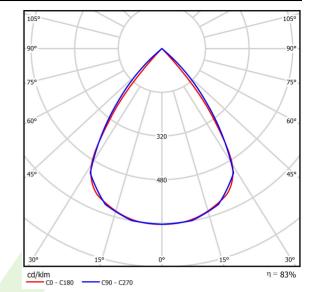

## Light and electrical data

| Light source                        | LED                                    |
|-------------------------------------|----------------------------------------|
| Luminous flux LED [lm]              | 5190                                   |
| LED power [W]                       | 29                                     |
| Luminaire luminous flux [lm]        | 4307                                   |
| Power of luminaire [W]              | 33                                     |
| Luminaire's light efficiency [lm/W] | 130,5                                  |
| Color of the light [K]              | 4000                                   |
| CRI                                 | >80                                    |
| SDCM (LED sources)                  | 3                                      |
| Beam angle [°]                      | (C0-C180) / (C90-C270) - 72,6° / 74,4° |
| Protection against electric shock   | I                                      |
| Protection degree                   | IP40                                   |
| Voltage                             | 220240 V, 5060 Hz                      |
| Lifetime of LED sources [h]         | 100000 (1) / 147000 (2)                |
| Lx/By                               | L80/B10 (1) / L70/B10 (2)              |
| Operating temperature range [°C]    | 5 ÷ 30                                 |
| Driver                              | DIM DALI (EDD)                         |
| Power factor cos φ                  | >0,9                                   |
| Circuit load capacity               | 17 (B10), 28 (B16), 26 (C10), 41 (C16) |