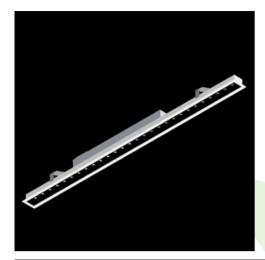

### **Description**

Luminaire made of aluminium profile. Compared to traditional X-Line G/K LED, the size has been reduced and the structure enclosed in a narrower profile, which allows a more elegant aspect of the product. X-Line Slim Recessed uses an antiglare louvre. All this makes it possible to adjust light and create lighting systems, easing the creation of a comfortable view of indoor spaces and their aesthetics. X-Line Slim Recessed is designed for built-in installation on ceilings. The luminaries are adjusted to be linked together with specially designed connectors, which provide great freedom in arranging elements of the system as well as great functionality.

### **Product information**

Category Recessed luminaires

Family X-LINE SLIM RECESSED LOW UGR LED LINE

Name X-LINE SLIM RECESSED LOW UGR LED 5250 RASTER DAISY-BLACK-WIDE EDD 34 830 LINE-1S / L-1401MM

19.3218.0072.34

#### Mechanical data

| Assembly           | mounted in plasterboard ceilings |
|--------------------|----------------------------------|
| Material           | aluminum                         |
| Color              | RAL 9016 (white)                 |
| Diffuser           | RASTER (anti-glare louvre)       |
| Impact resistant   | IK04                             |
| Dimensions [mm]    | 1401 x 70 x 75                   |
| Mounting hole [mm] | 1401 x 55                        |