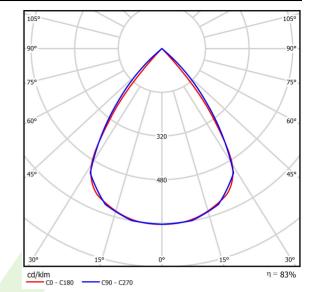

## Light and electrical data

| Light source                        | LED                                    |
|-------------------------------------|----------------------------------------|
| Luminous flux LED [lm]              | 4925                                   |
| LED power [W]                       | 29                                     |
| Luminaire luminous flux [lm]        | 4087                                   |
| Power of luminaire [W]              | 33                                     |
| Luminaire's light efficiency [lm/W] | 123,8                                  |
| Color of the light [K]              | 3000                                   |
| CRI                                 | >80                                    |
| SDCM (LED sources)                  | 3                                      |
| Beam angle [°]                      | (C0-C180) / (C90-C270) - 72,6° / 74,4° |
| Protection against electric shock   | I                                      |
| Protection degree                   | IP40                                   |
| Voltage                             | 220240 V, 5060 Hz                      |
| Lifetime of LED sources [h]         | 100000 (1) / 147000 (2)                |
| Lx/By                               | L80/B10 (1) / L70/B10 (2)              |
| Operating temperature range [°C]    | 5 ÷ 30                                 |
| Driver                              | DIM DALI (EDD)                         |
| Power factor cos φ                  | >0,9                                   |
| Circuit load capacity               | 17 (B10), 28 (B16), 26 (C10), 41 (C16) |