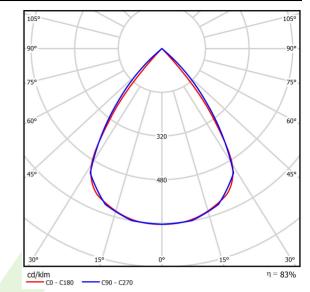

## Light and electrical data

| Light source                        | LED                                    |
|-------------------------------------|----------------------------------------|
| Luminous flux LED [lm]              | 5190                                   |
| LED power [W]                       | 29                                     |
| Luminaire luminous flux [lm]        | 4307                                   |
| Power of luminaire [W]              | 33                                     |
| Luminaire's light efficiency [lm/W] | 130,5                                  |
| Color of the light [K]              | 4000                                   |
| CRI                                 | >80                                    |
| SDCM (LED sources)                  | 3                                      |
| Beam angle [°]                      | (C0-C180) / (C90-C270) - 72,6° / 74,4° |
| Protection against electric shock   | I                                      |
| Protection degree                   | IP40                                   |
| Voltage                             | 220240 V, 5060 Hz                      |
| Lifetime of LED sources [h]         | 100000 (1) / 147000 (2)                |
| Lx/By                               | L80/B10 (1) / L70/B10 (2)              |
| Operating temperature range [°C]    | 5 ÷ 30                                 |
| Driver                              | standard on/off (E)                    |
| Power factor cos φ                  | >0,9                                   |
| Circuit load capacity               | 19 (B10), 30 (B16), 31 (C10), 50 (C16) |