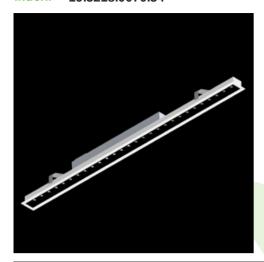

Product: X-LINE SLIM RECESSED LOW UGR LED 5250 RASTER DAISY-BLACK-WIDE E 34 840 LINE-EP / L-1422MM Index: 19,3218,0070,34

### **Description**

Luminaire made of aluminium profile. Compared to traditional X-Line G/K LED, the size has been reduced and the structure enclosed in a narrower profile, which allows a more elegant aspect of the product. X-Line Slim Recessed uses an antiglare louvre. All this makes it possible to adjust light and create lighting systems, easing the creation of a comfortable view of indoor spaces and their aesthetics. X-Line Slim Recessed is designed for built-in installation on ceilings. The luminaries are adjusted to be linked together with specially designed connectors, which provide great freedom in arranging elements of the system as well as great functionality.

### **Product information**

Category Recessed luminaires

Family X-LINE SLIM RECESSED LOW UGR LED LINE

Name X-LINE SLIM RECESSED LOW UGR LED 5250 RASTER DAISY-BLACK-WIDE E 34 840 LINE-EP / L-1422MM

Index 19.3218.0070.34

#### Mechanical data

| Assembly           | mounted in plasterboard ceilings |
|--------------------|----------------------------------|
| Material           | aluminum                         |
| Color              | RAL 9016 (white)                 |
| Diffuser           | RASTER (anti-glare louvre)       |
| Impact resistant   | IK04                             |
| Dimensions [mm]    | 1422 x 70 x 75                   |
| Mounting hole [mm] | 1417 x 55                        |