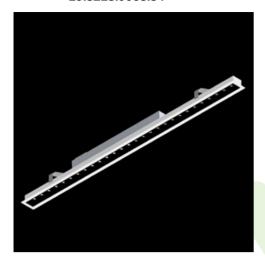

Product: X-LINE SLIM RECESSED LOW UGR LED 5250 RASTER DAISY-BLACK-WIDE E 34 840 LINE-EL / L-1422MM Index: 19.3218.0068.34

Index

### **Description**

Luminaire made of aluminium profile. Compared to traditional X-Line G/K LED, the size has been reduced and the structure enclosed in a narrower profile, which allows a more elegant aspect of the product. X-Line Slim Recessed uses an antiglare louvre. All this makes it possible to adjust light and create lighting systems. easing the creation of a comfortable view of indoor spaces and their aesthetics. X-Line Slim Recessed is designed for built-in installation on ceilings. The luminaries are adjusted to be linked together with specially designed connectors, which provide great freedom in arranging elements of the system as well as great functionality.

### Mechanical data

| Assembly           | mounted in plasterboard ceilings |
|--------------------|----------------------------------|
| Material           | aluminum                         |
| Color              | RAL 9016 (white)                 |
| Diffuser           | RASTER (anti-glare louvre)       |
| Impact resistant   | IK04                             |
| Dimensions [mm]    | 1422 x 70 x 75                   |
| Mounting hole [mm] | 1417 x 55                        |