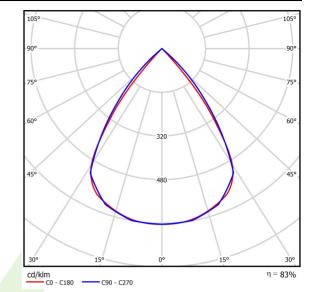

## Light and electrical data

| Light source                        | LED                                    |
|-------------------------------------|----------------------------------------|
| Luminous flux LED [lm]              | 5190                                   |
| LED power [W]                       | 29                                     |
| Luminaire luminous flux [lm]        | 4307                                   |
| Power of luminaire [W]              | 33                                     |
| Luminaire's light efficiency [lm/W] | 130,5                                  |
| Color of the light [K]              | 4000                                   |
| CRI                                 | >80                                    |
| SDCM (LED sources)                  | 3                                      |
| Beam angle [°]                      | (C0-C180) / (C90-C270) - 72,6° / 74,4° |
| Protection against electric shock   | I                                      |
| Protection degree                   | IP40                                   |
| Voltage                             | 220240 V, 5060 Hz                      |
| Lifetime of LED sources [h]         | 100000 (1) / 147000 (2)                |
| Lx/By                               | L80/B10 (1) / L70/B10 (2)              |
| Operating temperature range [°C]    | 5 ÷ 30                                 |
| Driver                              | standard on/off (E)                    |
| Power factor cos φ                  | >0,9                                   |
| Circuit load capacity               | 19 (B10), 30 (B16), 31 (C10), 50 (C16) |
|                                     |                                        |