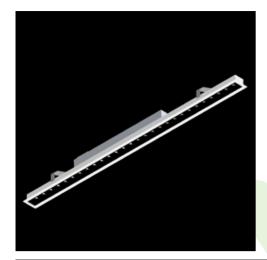

### **Description**

Luminaire made of aluminium profile. Compared to traditional X-Line G/K LED, the size has been reduced and the structure enclosed in a narrower profile, which allows a more elegant aspect of the product. X-Line Slim Recessed uses an antiglare louvre. All this makes it possible to adjust light and create lighting systems, easing the creation of a comfortable view of indoor spaces and their aesthetics. X-Line Slim Recessed is designed for built-in installation on ceilings. The luminaries are adjusted to be linked together with specially designed connectors, which provide great freedom in arranging elements of the system as well as great functionality.

#### Mechanical data

| Assembly           | mounted in plasterboard ceilings |
|--------------------|----------------------------------|
| Material           | aluminum                         |
| Color              | RAL 9016 (white)                 |
| Diffuser           | RASTER (anti-glare louvre)       |
| Impact resistant   | IK04                             |
| Dimensions [mm]    | 1422 x 70 x 75                   |
| Mounting hole [mm] | 1417 x 55                        |