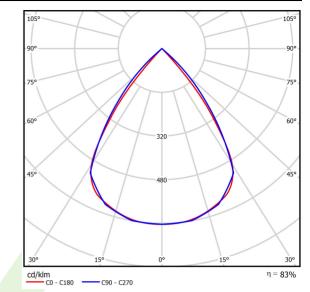

## Light and electrical data

| Light source                        | LED                                    |
|-------------------------------------|----------------------------------------|
| Luminous flux LED [lm]              | 4925                                   |
| LED power [W]                       | 29                                     |
| Luminaire luminous flux [lm]        | 4087                                   |
| Power of luminaire [W]              | 33                                     |
| Luminaire's light efficiency [lm/W] | 123,8                                  |
| Color of the light [K]              | 3000                                   |
| CRI                                 | >80                                    |
| SDCM (LED sources)                  | 3                                      |
| Beam angle [°]                      | (C0-C180) / (C90-C270) - 72,6° / 74,4° |
| Protection against electric shock   | I                                      |
| Protection degree                   | IP40                                   |
| Voltage                             | 220240 V, 5060 Hz                      |
| Lifetime of LED sources [h]         | 100000 (1) / 147000 (2)                |
| Lx/By                               | L80/B10 (1) / L70/B10 (2)              |
| Operating temperature range [°C]    | 5 ÷ 30                                 |
| Driver                              | standard on/off (E)                    |
| Power factor cos φ                  | >0,9                                   |
| Circuit load capacity               | 19 (B10), 30 (B16), 31 (C10), 50 (C16) |

# A graph of light