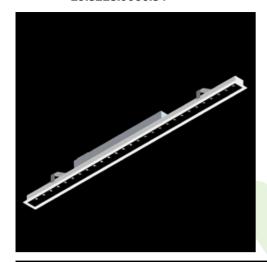

Product: X-LINE SLIM RECESSED LOW UGR LED 5250 RASTER DAISY-BLACK-WIDE E 34 830 LINE-S / L-1401MM Index: 19,3218,0066,34

### **Description**

Luminaire made of aluminium profile. Compared to traditional X-Line G/K LED, the size has been reduced and the structure enclosed in a narrower profile, which allows a more elegant aspect of the product. X-Line Slim Recessed uses an antiglare louvre. All this makes it possible to adjust light and create lighting systems, easing the creation of a comfortable view of indoor spaces and their aesthetics. X-Line Slim Recessed is designed for built-in installation on ceilings. The luminaries are adjusted to be linked together with specially designed connectors, which provide great freedom in arranging elements of the system as well as great functionality.

### **Product information**

Category Recessed luminaires

Family X-LINE SLIM RECESSED LOW UGR LED LINE

Name X-LINE SLIM RECESSED LOW UGR LED 5250 RASTER DAISY-BLACK-WIDE E 34 830 LINE-S / L-1401MM

19.3218.0066.34

#### Mechanical data

| Assembly           | mounted in plasterboard ceilings |
|--------------------|----------------------------------|
| Material           | aluminum                         |
| Color              | RAL 9016 (white)                 |
| Diffuser           | RASTER (anti-glare louvre)       |
| Impact resistant   | IK04                             |
| Dimensions [mm]    | 1401 x 70 x 75                   |
| Mounting hole [mm] | 1401 x 55                        |