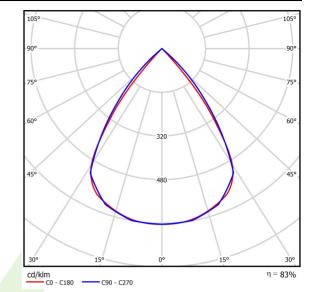

## Light and electrical data

| Light source                        | LED                                    |
|-------------------------------------|----------------------------------------|
| Luminous flux LED [lm]              | 3990÷4305 (2700÷6500 K)                |
| LED power [W]                       | 22,8                                   |
| Luminaire luminous flux [lm]        | 3312÷3574 (2700÷6500 K)                |
| Power of luminaire [W]              | 25,6                                   |
| Luminaire's light efficiency [lm/W] | 129÷140 (2700÷6500 K)                  |
| Color of the light [K]              | 2700 ÷ 6500                            |
| CRI                                 | >80                                    |
| SDCM (LED sources)                  | 3                                      |
| Beam angle [°]                      | (C0-C180) / (C90-C270) - 72,6° / 74,4° |
| Protection against electric shock   | I                                      |
| Protection degree                   | IP40                                   |
| Voltage                             | 220240 V, 5060 Hz                      |
| Lifetime of LED sources [h]         | 50000                                  |
| Lx/By                               | L80/B10                                |
| Operating temperature range [°C]    | 5 ÷ 30                                 |
| Driver                              | DIM DALI (EDD)                         |
| Power factor cos φ                  | >0,9                                   |
| Circuit load capacity               | 17 (B10), 28 (B16), 26 (C10), 41 (C16) |