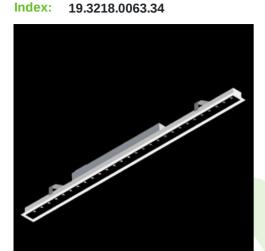

Product: X-LINE SLIM RECESSED LOW UGR LED 4200 RASTER DAISY-BLACK-WIDE EDD 34 827-865 LINE-1S / L-1121MM TUNABLE WHITE

19.3218.0063.34

### **Description**

Luminaire made of aluminium profile. Compared to traditional X-Line G/K LED, the size has been reduced and the structure enclosed in a narrower profile, which allows a more elegant aspect of the product. X-Line Slim Recessed uses an antiglare louvre. All this makes it possible to adjust light and create lighting systems, easing the creation of a comfortable view of indoor spaces and their aesthetics. X-Line Slim Recessed is designed for built-in installation on ceilings. The luminaries are adjusted to be linked together with specially designed connectors, which provide great freedom in arranging elements of the system as well as great functionality. The luminaire is equipped with LED modules adjusted to regulate the color temperature of light in the range from 2700 K to 6500 K.

#### Mechanical data

| Assembly           | mounted in plasterboard ceilings |
|--------------------|----------------------------------|
| Material           | aluminum                         |
| Color              | RAL 9016 (white)                 |
| Diffuser           | RASTER (anti-glare louvre)       |
| Impact resistant   | IK04                             |
| Dimensions [mm]    | 1121 x 70 x 75                   |
| Mounting hole [mm] | 1121 x 55                        |