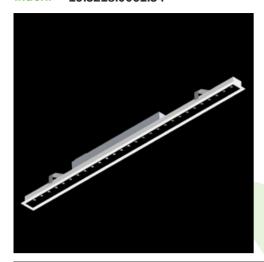

Product: X-LINE SLIM RECESSED LOW UGR LED 4200 RASTER DAISY-BLACK-WIDE EDD 34 840 LINE-1EP / L-1142MM Index: 19,3218,0061,34

### **Description**

Luminaire made of aluminium profile. Compared to traditional X-Line G/K LED, the size has been reduced and the structure enclosed in a narrower profile, which allows a more elegant aspect of the product. X-Line Slim Recessed uses an antiglare louvre. All this makes it possible to adjust light and create lighting systems, easing the creation of a comfortable view of indoor spaces and their aesthetics. X-Line Slim Recessed is designed for built-in installation on ceilings. The luminaries are adjusted to be linked together with specially designed connectors, which provide great freedom in arranging elements of the system as well as great functionality.

#### **Product information**

Category Recessed luminaires

Family X-LINE SLIM RECESSED LOW UGR LED LINE

Name X-LINE SLIM RECESSED LOW UGR LED 4200 RASTER DAISY-BLACK-WIDE EDD 34 840 LINE-1EP / L-1142MM

19.3218.0061.34

#### Mechanical data

| Assembly           | mounted in plasterboard ceilings |
|--------------------|----------------------------------|
| Material           | aluminum                         |
| Color              | RAL 9016 (white)                 |
| Diffuser           | RASTER (anti-glare louvre)       |
| Impact resistant   | IK04                             |
| Dimensions [mm]    | 1142 x 70 x 75                   |
| Mounting hole [mm] | 1137 x 55                        |