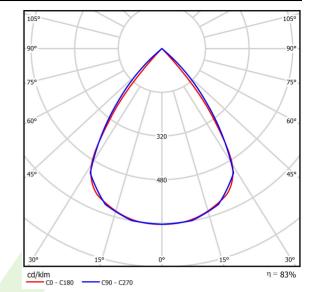

## Light and electrical data

| Light source                        | LED                                    |
|-------------------------------------|----------------------------------------|
| Luminous flux LED [lm]              | 4152                                   |
| LED power [W]                       | 23                                     |
| Luminaire luminous flux [lm]        | 3445                                   |
| Power of luminaire [W]              | 26                                     |
| Luminaire's light efficiency [lm/W] | 132,5                                  |
| Color of the light [K]              | 4000                                   |
| CRI                                 | >80                                    |
| SDCM (LED sources)                  | 3                                      |
| Beam angle [°]                      | (C0-C180) / (C90-C270) - 72,6° / 74,4° |
| Protection against electric shock   | I                                      |
| Protection degree                   | IP40                                   |
| Voltage                             | 220240 V, 5060 Hz                      |
| Lifetime of LED sources [h]         | 100000 (1) / 147000 (2)                |
| Lx/By                               | L80/B10 (1) / L70/B10 (2)              |
| Operating temperature range [°C]    | 5 ÷ 30                                 |
| Driver                              | DIM DALI (EDD)                         |
| Power factor $\cos \phi$            | >0,9                                   |
| Circuit load capacity               | 17 (B10), 28 (B16), 26 (C10), 41 (C16) |