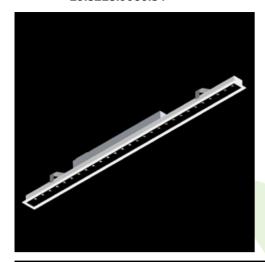

Product: X-LINE SLIM RECESSED LOW UGR LED 4200 RASTER DAISY-BLACK-WIDE EDD 34 840 LINE-1S / L-1121MM Index: 19,3218,0060,34

### **Description**

Luminaire made of aluminium profile. Compared to traditional X-Line G/K LED, the size has been reduced and the structure enclosed in a narrower profile, which allows a more elegant aspect of the product. X-Line Slim Recessed uses an antiglare louvre. All this makes it possible to adjust light and create lighting systems, easing the creation of a comfortable view of indoor spaces and their aesthetics. X-Line Slim Recessed is designed for built-in installation on ceilings. The luminaries are adjusted to be linked together with specially designed connectors, which provide great freedom in arranging elements of the system as well as great functionality.

#### **Product information**

Category Recessed luminaires

Family X-LINE SLIM RECESSED LOW UGR LED LINE

Name X-LINE SLIM RECESSED LOW UGR LED 4200 RASTER DAISY-BLACK-WIDE EDD 34 840 LINE-1S / L-1121MM

19.3218.0060.34

### Mechanical data

| Assembly           | mounted in plasterboard ceilings |
|--------------------|----------------------------------|
| Material           | aluminum                         |
| Color              | RAL 9016 (white)                 |
| Diffuser           | RASTER (anti-glare louvre)       |
| Impact resistant   | IK04                             |
| Dimensions [mm]    | 1121 x 70 x 75                   |
| Mounting hole [mm] | 1121 x 55                        |