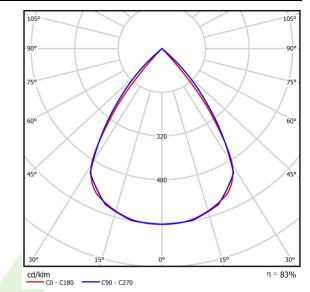

## Light and electrical data

| Light source                        | LED                                    |
|-------------------------------------|----------------------------------------|
| Luminous flux LED [lm]              | 4152                                   |
| LED power [W]                       | 23                                     |
| Luminaire luminous flux [lm]        | 3445                                   |
| Power of luminaire [W]              | 26                                     |
| Luminaire's light efficiency [lm/W] | 132,5                                  |
| Color of the light [K]              | 4000                                   |
| CRI                                 | >80                                    |
| SDCM (LED sources)                  | 3                                      |
| Beam angle [°]                      | (C0-C180) / (C90-C270) - 72,6° / 74,4° |
| Protection against electric shock   | I                                      |
| Protection degree                   | IP40                                   |
| Voltage                             | 220240 V, 5060 Hz                      |
| Lifetime of LED sources [h]         | 100000 (1) / 147000 (2)                |
| Lx/By                               | L80/B10 (1) / L70/B10 (2)              |
| Operating temperature range [°C]    | 5 ÷ 30                                 |
| Driver                              | DIM DALI (EDD)                         |
| Power factor cos φ                  | >0,9                                   |
| Circuit load capacity               | 17 (B10), 28 (B16), 26 (C10), 41 (C16) |
|                                     |                                        |

# A graph of light