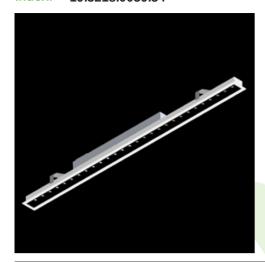

Product: X-LINE SLIM RECESSED LOW UGR LED 4200 RASTER DAISY-BLACK-WIDE EDD 34 840 LINE-1EL / L-1142MM Index: 19,3218,0059,34

## **Description**

Luminaire made of aluminium profile. Compared to traditional X-Line G/K LED, the size has been reduced and the structure enclosed in a narrower profile, which allows a more elegant aspect of the product. X-Line Slim Recessed uses an antiglare louvre. All this makes it possible to adjust light and create lighting systems, easing the creation of a comfortable view of indoor spaces and their aesthetics. X-Line Slim Recessed is designed for built-in installation on ceilings. The luminaries are adjusted to be linked together with specially designed connectors, which provide great freedom in arranging elements of the system as well as great functionality.

## **Product information**

Category Recessed luminaires

Family X-LINE SLIM RECESSED LOW UGR LED LINE

Name X-LINE SLIM RECESSED LOW UGR LED 4200 RASTER DAISY-BLACK-WIDE EDD 34 840 LINE-1EL / L-1142MM

19.3218.0059.34

## Mechanical data

| Assembly           | mounted in plasterboard ceilings |
|--------------------|----------------------------------|
| Material           | aluminum                         |
| Color              | RAL 9016 (white)                 |
| Diffuser           | RASTER (anti-glare louvre)       |
| Impact resistant   | IK04                             |
| Dimensions [mm]    | 1142 x 70 x 75                   |
| Mounting hole [mm] | 1137 x 55                        |