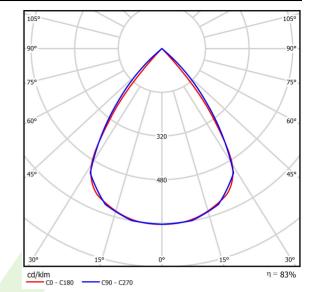

Index

| Light source                        | LED                                    |
|-------------------------------------|----------------------------------------|
| Luminous flux LED [lm]              | 4152                                   |
| LED power [W]                       | 23                                     |
| Luminaire luminous flux [lm]        | 3445                                   |
| Power of luminaire [W]              | 26                                     |
| Luminaire's light efficiency [lm/W] | 132,5                                  |
| Color of the light [K]              | 4000                                   |
| CRI                                 | >80                                    |
| SDCM (LED sources)                  | 3                                      |
| Beam angle [°]                      | (C0-C180) / (C90-C270) - 72,6° / 74,4° |
| Protection against electric shock   | I                                      |
| Protection degree                   | IP40                                   |
| Voltage                             | 220240 V, 5060 Hz                      |
| Lifetime of LED sources [h]         | 100000 (1) / 147000 (2)                |
| Lx/By                               | L80/B10 (1) / L70/B10 (2)              |
| Operating temperature range [°C]    | 5 ÷ 30                                 |
| Driver                              | DIM DALI (EDD)                         |
| Power factor cos φ                  | >0,9                                   |
| Circuit load capacity               | 17 (B10), 28 (B16), 26 (C10), 41 (C16) |
|                                     |                                        |

## A graph of light