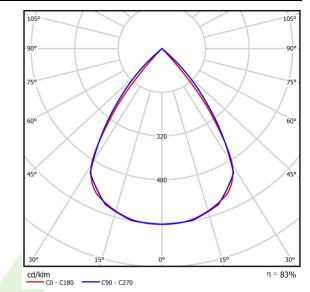

## Light and electrical data

| Light source                        | LED                                    |
|-------------------------------------|----------------------------------------|
| Luminous flux LED [lm]              | 3940                                   |
| LED power [W]                       | 23                                     |
| Luminaire luminous flux [lm]        | 3269                                   |
| Power of luminaire [W]              | 26                                     |
| Luminaire's light efficiency [lm/W] | 125,7                                  |
| Color of the light [K]              | 3000                                   |
| CRI                                 | >80                                    |
| SDCM (LED sources)                  | 3                                      |
| Beam angle [°]                      | (C0-C180) / (C90-C270) - 72,6° / 74,4° |
| Protection against electric shock   | I                                      |
| Protection degree                   | IP40                                   |
| Voltage                             | 220240 V, 5060 Hz                      |
| Lifetime of LED sources [h]         | 100000 (1) / 147000 (2)                |
| Lx/By                               | L80/B10 (1) / L70/B10 (2)              |
| Operating temperature range [°C]    | 5 ÷ 30                                 |
| Driver                              | DIM DALI (EDD)                         |
| Power factor $\cos \phi$            | >0,9                                   |
| Circuit load capacity               | 17 (B10), 28 (B16), 26 (C10), 41 (C16) |

# A graph of light