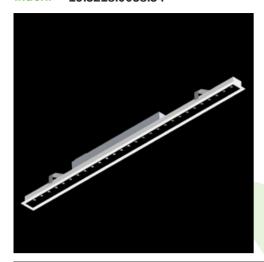

Product: X-LINE SLIM RECESSED LOW UGR LED 4200 RASTER DAISY-BLACK-WIDE EDD 34 830 LINE-1EP / L-1142MM Index: 19,3218,0058,34

### **Description**

Luminaire made of aluminium profile. Compared to traditional X-Line G/K LED, the size has been reduced and the structure enclosed in a narrower profile, which allows a more elegant aspect of the product. X-Line Slim Recessed uses an antiglare louvre. All this makes it possible to adjust light and create lighting systems, easing the creation of a comfortable view of indoor spaces and their aesthetics. X-Line Slim Recessed is designed for built-in installation on ceilings. The luminaries are adjusted to be linked together with specially designed connectors, which provide great freedom in arranging elements of the system as well as great functionality.

### **Product information**

Category Recessed luminaires

Family X-LINE SLIM RECESSED LOW UGR LED LINE

Name X-LINE SLIM RECESSED LOW UGR LED 4200 RASTER DAISY-BLACK-WIDE EDD 34 830 LINE-1EP / L-1142MM

Index 19.3218.0058.34

#### Mechanical data

| Assembly           | mounted in plasterboard ceilings |
|--------------------|----------------------------------|
| Material           | aluminum                         |
| Color              | RAL 9016 (white)                 |
| Diffuser           | RASTER (anti-glare louvre)       |
| Impact resistant   | IK04                             |
| Dimensions [mm]    | 1142 x 70 x 75                   |
| Mounting hole [mm] | 1137 x 55                        |