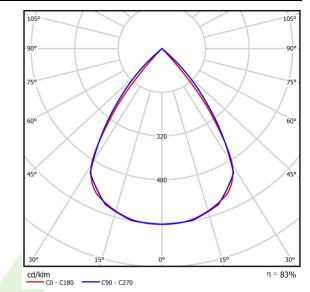

## Light and electrical data

| Light source                        | LED                                    |
|-------------------------------------|----------------------------------------|
| Luminous flux LED [lm]              | 3940                                   |
| LED power [W]                       | 23                                     |
| Luminaire luminous flux [lm]        | 3269                                   |
| Power of luminaire [W]              | 26                                     |
| Luminaire's light efficiency [lm/W] | 125,7                                  |
| Color of the light [K]              | 3000                                   |
| CRI                                 | >80                                    |
| SDCM (LED sources)                  | 3                                      |
| Beam angle [°]                      | (C0-C180) / (C90-C270) - 72,6° / 74,4° |
| Protection against electric shock   | I                                      |
| Protection degree                   | IP40                                   |
| Voltage                             | 220240 V, 5060 Hz                      |
| Lifetime of LED sources [h]         | 100000 (1) / 147000 (2)                |
| Lx/By                               | L80/B10 (1) / L70/B10 (2)              |
| Operating temperature range [°C]    | 5 ÷ 30                                 |
| Driver                              | DIM DALI (EDD)                         |
| Power factor cos φ                  | >0,9                                   |
| Circuit load capacity               | 17 (B10), 28 (B16), 26 (C10), 41 (C16) |