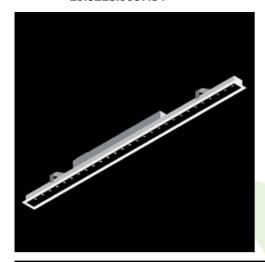

### **Description**

Luminaire made of aluminium profile. Compared to traditional X-Line G/K LED, the size has been reduced and the structure enclosed in a narrower profile, which allows a more elegant aspect of the product. X-Line Slim Recessed uses an antiglare louvre. All this makes it possible to adjust light and create lighting systems, easing the creation of a comfortable view of indoor spaces and their aesthetics. X-Line Slim Recessed is designed for built-in installation on ceilings. The luminaries are adjusted to be linked together with specially designed connectors, which provide great freedom in arranging elements of the system as well as great functionality.

#### **Product information**

Category Recessed luminaires

Family X-LINE SLIM RECESSED LOW UGR LED LINE

Name X-LINE SLIM RECESSED LOW UGR LED 4200 RASTER DAISY-BLACK-WIDE EDD 34 830 LINE-1S / L-1121MM

19.3218.0057.34

### Mechanical data

| Assembly           | mounted in plasterboard ceilings |
|--------------------|----------------------------------|
| Material           | aluminum                         |
| Color              | RAL 9016 (white)                 |
| Diffuser           | RASTER (anti-glare louvre)       |
| Impact resistant   | IK04                             |
| Dimensions [mm]    | 1121 x 70 x 75                   |
| Mounting hole [mm] | 1121 x 55                        |