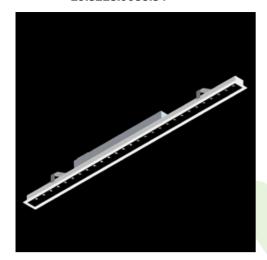

Product: X-LINE SLIM RECESSED LOW UGR LED 4200 RASTER DAISY-BLACK-WIDE E 34 840 LINE-EP / L-1142MM Index: 19,3218,0055,34

### **Description**

Luminaire made of aluminium profile. Compared to traditional X-Line G/K LED, the size has been reduced and the structure enclosed in a narrower profile, which allows a more elegant aspect of the product. X-Line Slim Recessed uses an antiglare louvre. All this makes it possible to adjust light and create lighting systems, easing the creation of a comfortable view of indoor spaces and their aesthetics. X-Line Slim Recessed is designed for built-in installation on ceilings. The luminaries are adjusted to be linked together with specially designed connectors, which provide great freedom in arranging elements of the system as well as great functionality.

#### **Product information**

Category Recessed luminaires

Family X-LINE SLIM RECESSED LOW UGR LED LINE

Name X-LINE SLIM RECESSED LOW UGR LED 4200 RASTER DAISY-BLACK-WIDE E 34 840 LINE-EP / L-1142MM

19.3218.0055.34

### Mechanical data

| Assembly           | mounted in plasterboard ceilings |
|--------------------|----------------------------------|
| Material           | aluminum                         |
| Color              | RAL 9016 (white)                 |
| Diffuser           | RASTER (anti-glare louvre)       |
| Impact resistant   | IK04                             |
| Dimensions [mm]    | 1142 x 70 x 75                   |
| Mounting hole [mm] | 1137 x 55                        |