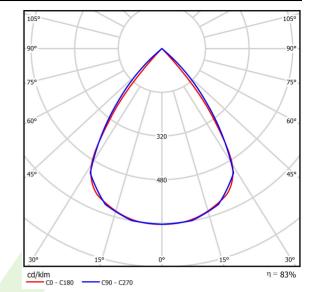

## Light and electrical data

| Light source                        | LED                                    |
|-------------------------------------|----------------------------------------|
| Luminous flux LED [lm]              | 4152                                   |
| LED power [W]                       | 23                                     |
| Luminaire luminous flux [lm]        | 3445                                   |
| Power of luminaire [W]              | 26                                     |
| Luminaire's light efficiency [lm/W] | 132,5                                  |
| Color of the light [K]              | 4000                                   |
| CRI                                 | >80                                    |
| SDCM (LED sources)                  | 3                                      |
| Beam angle [°]                      | (C0-C180) / (C90-C270) - 72,6° / 74,4° |
| Protection against electric shock   | 1                                      |
| Protection degree                   | IP40                                   |
| Voltage                             | 220240 V, 5060 Hz                      |
| Lifetime of LED sources [h]         | 100000 (1) / 147000 (2)                |
| Lx/By                               | L80/B10 (1) / L70/B10 (2)              |
| Operating temperature range [°C]    | 5 ÷ 30                                 |
| Driver                              | standard on/off (E)                    |
| Power factor cos φ                  | >0,9                                   |
| Circuit load capacity               | 19 (B10), 30 (B16), 31 (C10), 50 (C16) |