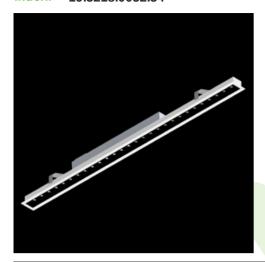

Product: X-LINE SLIM RECESSED LOW UGR LED 4200 RASTER DAISY-BLACK-WIDE E 34 830 LINE-EP / L-1142MM Index: 19.3218.0052.34

Index

### **Description**

Luminaire made of aluminium profile. Compared to traditional X-Line G/K LED, the size has been reduced and the structure enclosed in a narrower profile, which allows a more elegant aspect of the product. X-Line Slim Recessed uses an antiglare louvre. All this makes it possible to adjust light and create lighting systems. easing the creation of a comfortable view of indoor spaces and their aesthetics. X-Line Slim Recessed is designed for built-in installation on ceilings. The luminaries are adjusted to be linked together with specially designed connectors, which provide great freedom in arranging elements of the system as well as great functionality.

### **Product information**

Category Recessed luminaires Family X-LINE SLIM RECESSED LOW UGR LED LINE X-LINE SLIM RECESSED LOW UGR LED 4200 RASTER DAISY-Name BLACK-WIDE E 34 830 LINE-EP / L-1142MM 19.3218.0052.34

#### Mechanical data

| Assembly           | mounted in plasterboard ceilings |
|--------------------|----------------------------------|
| Material           | aluminum                         |
| Color              | RAL 9016 (white)                 |
| Diffuser           | RASTER (anti-glare louvre)       |
| Impact resistant   | IK04                             |
| Dimensions [mm]    | 1142 x 70 x 75                   |
| Mounting hole [mm] | 1137 x 55                        |