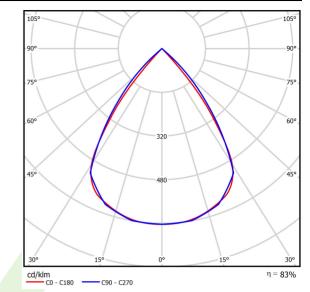

## Light and electrical data

| Light source                        | LED                                    |
|-------------------------------------|----------------------------------------|
| Luminous flux LED [lm]              | 3940                                   |
| LED power [W]                       | 23                                     |
| Luminaire luminous flux [lm]        | 3269                                   |
| Power of luminaire [W]              | 26                                     |
| Luminaire's light efficiency [lm/W] | 125,7                                  |
| Color of the light [K]              | 3000                                   |
| CRI                                 | >80                                    |
| SDCM (LED sources)                  | 3                                      |
| Beam angle [°]                      | (C0-C180) / (C90-C270) - 72,6° / 74,4° |
| Protection against electric shock   | I                                      |
| Protection degree                   | IP40                                   |
| Voltage                             | 220240 V, 5060 Hz                      |
| Lifetime of LED sources [h]         | 100000 (1) / 147000 (2)                |
| Lx/By                               | L80/B10 (1) / L70/B10 (2)              |
| Operating temperature range [°C]    | 5 ÷ 30                                 |
| Driver                              | standard on/off (E)                    |
| Power factor cos φ                  | >0,9                                   |
| Circuit load capacity               | 19 (B10), 30 (B16), 31 (C10), 50 (C16) |

# A graph of light