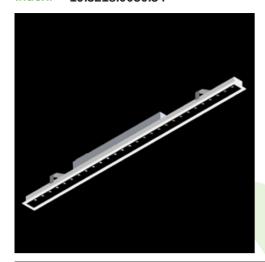

Product: X-LINE SLIM RECESSED LOW UGR LED 4200 RASTER DAISY-BLACK-WIDE E 34 830 LINE-EL / L-1142MM Index: 19,3218,0050,34

### **Description**

Luminaire made of aluminium profile. Compared to traditional X-Line G/K LED, the size has been reduced and the structure enclosed in a narrower profile, which allows a more elegant aspect of the product. X-Line Slim Recessed uses an antiglare louvre. All this makes it possible to adjust light and create lighting systems, easing the creation of a comfortable view of indoor spaces and their aesthetics. X-Line Slim Recessed is designed for built-in installation on ceilings. The luminaries are adjusted to be linked together with specially designed connectors, which provide great freedom in arranging elements of the system as well as great functionality.

### **Product information**

Category Recessed luminaires

Family X-LINE SLIM RECESSED LOW UGR LED LINE

Name X-LINE SLIM RECESSED LOW UGR LED 4200 RASTER DAISY-BLACK-WIDE E 34 830 LINE-EL / L-1142MM

Index 19.3218.0050.34

#### Mechanical data

| Assembly           | mounted in plasterboard ceilings |
|--------------------|----------------------------------|
| Material           | aluminum                         |
| Color              | RAL 9016 (white)                 |
| Diffuser           | RASTER (anti-glare louvre)       |
| Impact resistant   | IK04                             |
| Dimensions [mm]    | 1142 x 70 x 75                   |
| Mounting hole [mm] | 1137 x 55                        |