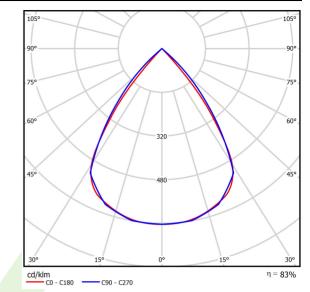

## Light and electrical data

| Light source                        | LED                                    |
|-------------------------------------|----------------------------------------|
| Luminous flux LED [lm]              | 3940                                   |
| LED power [W]                       | 23                                     |
| Luminaire luminous flux [lm]        | 3269                                   |
| Power of luminaire [W]              | 26                                     |
| Luminaire's light efficiency [lm/W] | 125,7                                  |
| Color of the light [K]              | 3000                                   |
| CRI                                 | >80                                    |
| SDCM (LED sources)                  | 3                                      |
| Beam angle [°]                      | (C0-C180) / (C90-C270) - 72,6° / 74,4° |
| Protection against electric shock   | I                                      |
| Protection degree                   | IP40                                   |
| Voltage                             | 220240 V, 5060 Hz                      |
| Lifetime of LED sources [h]         | 100000 (1) / 147000 (2)                |
| Lx/By                               | L80/B10 (1) / L70/B10 (2)              |
| Operating temperature range [°C]    | 5 ÷ 30                                 |
| Driver                              | standard on/off (E)                    |
| Power factor cos φ                  | >0,9                                   |
| Circuit load capacity               | 19 (B10), 30 (B16), 31 (C10), 50 (C16) |