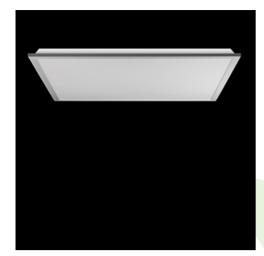

### **Description**

Modern LED panel dedicated to be mounted on suspended modular ceilings, cardboard suspended ceilings (using adaptive frame), directly on the ceiling (using adaptive frame) or using adaptive frame and suspensions. Equipped with the highly efficient LED sources. Direct light distribution. Luminary body made from steel sheet. PMMA opal diffuser. Colour of luminary - white. CRI>80. Luminary dedicated for the public use structure like offices, conference rooms, classrooms, lecture halls etc.

### **Product information**

Category Recessed luminaires

Family BACKPANEL LED

Name BACKPANEL LED 4800 MICRO-PRM EDD 34 IP20/44 830 1200X300

Index 19.3213.0039.34