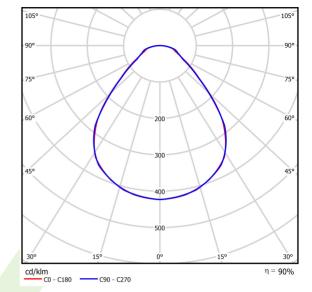

## Light and electrical data

| Light source                              | LED                                    |
|-------------------------------------------|----------------------------------------|
| Luminous flux LED [lm]                    | 5047                                   |
| LED power [W]                             | 29,8                                   |
| Luminaire luminous flux [lm]              | 4522                                   |
| Power of luminaire [W]                    | 33,6                                   |
| Luminaire's light efficiency [lm/W]       | 134,6                                  |
| Color of the light [K]                    | 3000                                   |
| CRI                                       | >80                                    |
| SDCM (LED sources)                        | 3                                      |
| Beam angle [°]                            | (C0-C180) / (C90-C270) - 88,8° / 88,2° |
| Photobiological risk class (IEC/EN 62471) | RG0                                    |
| Protection against electric shock         | II                                     |
| Protection degree                         | IP20/44                                |
| Voltage                                   | 220240 V, 5060 Hz                      |
| Lifetime of LED sources [h]               | 100000                                 |
| Lx/By                                     | L80/B10                                |
| Operating temperature range [°C]          | 5 ÷ 30                                 |
| Driver                                    | DIM DALI (EDD)                         |
| Circuit load capacity                     | 20 (B10), 30 (B16), 32 (C10), 52 (C16) |