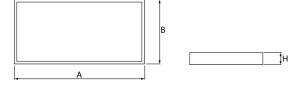

### Mechanical data

| Assembly         | mounted in module ceilings, plasterboard ceilings, directly on the ceiling or using the slings |
|------------------|------------------------------------------------------------------------------------------------|
| Material         | steel sheet                                                                                    |
| Color            | RAL 9016 (white)                                                                               |
| Diffuser         | Micro-PRM (micro-prismatic diffuser PMMA)                                                      |
| Impact resistant | IK04                                                                                           |
| Weight [kg]      | 3,1                                                                                            |
| Dimensions [mm]  | 1195 x 295 x 34                                                                                |