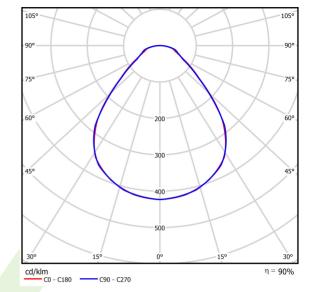

# Light and electrical data

| Light source                              | LED                                        |
|-------------------------------------------|--------------------------------------------|
| Luminous flux LED [lm]                    | 5047                                       |
| LED power [W]                             | 29,8                                       |
| Luminaire luminous flux [lm]              | 4522                                       |
| Power of luminaire [W]                    | 33,6                                       |
| Luminaire's light efficiency [lm/W]       | 134,6                                      |
| Color of the light [K]                    | 3000                                       |
| CRI                                       | >80                                        |
| SDCM (LED sources)                        | 3                                          |
| Beam angle [°]                            | (C0-C180) / (C90-C270) - 88,8° / 88,2°     |
| Photobiological risk class (IEC/EN 62471) | RG0                                        |
| Protection against electric shock         | II                                         |
| Protection degree                         | IP20/44                                    |
| Voltage                                   | 220240 V, 5060 Hz                          |
| Lifetime of LED sources [h]               | 100000                                     |
| Lx/By                                     | L80/B10                                    |
| Operating temperature range [°C]          | 5 ÷ 30                                     |
| Driver                                    | standard on/off (E)                        |
| Circuit load capacity                     | 38 (B10), 62 (B16), 64 (C10), 103<br>(C16) |

# A graph of light