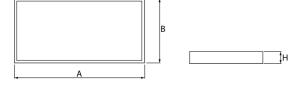

## Mechanical data

| Assembly         | mounted in module ceilings, plasterboard ceilings, directly on the ceiling or using the slings |
|------------------|------------------------------------------------------------------------------------------------|
| Material         | steel sheet                                                                                    |
| Color            | RAL 9016 (white)                                                                               |
| Diffuser         | Micro-PRM (micro-prismatic diffuser PMMA)                                                      |
| Impact resistant | IK04                                                                                           |
| Weight [kg]      | 3,1                                                                                            |
| Dimensions [mm]  | 1195 x 295 x 34                                                                                |