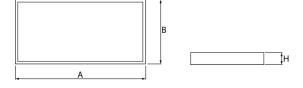

## Mechanical data

| Assembly         | mounted in module ceilings, plasterboard ceilings, directly on the ceiling or using the slings |
|------------------|------------------------------------------------------------------------------------------------|
| Material         | steel sheet                                                                                    |
| Color            | RAL 9016 (white)                                                                               |
| Diffuser         | Micro-PRM (micro-prismatic diffuser PMMA)                                                      |
| Impact resistant | IK04                                                                                           |
| Weight [kg]      | 3,1                                                                                            |
| Dimensions [mm]  | 1195 x 295 x 34                                                                                |