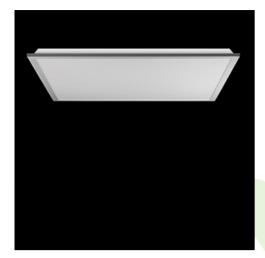

Product: BACKPANEL LED 3800 MICRO-PRM EDD 34 IP20/44 840 1200X300

Index: 19.3213.0032.34

### **Description**

Modern LED panel dedicated to be mounted on suspended modular ceilings, cardboard suspended ceilings (using adaptive frame), directly on the ceiling (using adaptive frame) or using adaptive frame and suspensions. Equipped with the highly efficient LED sources. Direct light distribution. Luminary body made from steel sheet. PMMA opal diffuser. Colour of luminary - white. CRI>80. Luminary dedicated for the public use structure like offices, conference rooms, classrooms, lecture halls etc.

## Mechanical data

| Assembly         | mounted in module ceilings, plasterboard ceilings, directly on the ceiling or using the slings |
|------------------|------------------------------------------------------------------------------------------------|
| Material         | steel sheet                                                                                    |
| Color            | RAL 9016 (white)                                                                               |
| Diffuser         | Micro-PRM (micro-prismatic diffuser PMMA)                                                      |
| Impact resistant | IK04                                                                                           |
| Weight [kg]      | 3,1                                                                                            |
| Dimensions [mm]  | 1195 x 295 x 34                                                                                |