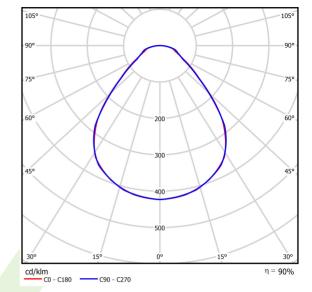

# Light and electrical data

| Light source                              | LED                                       |
|-------------------------------------------|-------------------------------------------|
| Luminous flux LED [lm]                    | 4242                                      |
| LED power [W]                             | 21,9                                      |
| Luminaire luminous flux [lm]              | 3801                                      |
| Power of luminaire [W]                    | 25,9                                      |
| Luminaire's light efficiency [lm/W]       | 146,8                                     |
| Color of the light [K]                    | 4000                                      |
| CRI                                       | >80                                       |
| SDCM (LED sources)                        | 3                                         |
| Beam angle [°]                            | (C0-C180) / (C90-C270) - 88,8° / 88,2°    |
| Photobiological risk class (IEC/EN 62471) | RG0                                       |
| Protection against electric shock         | II                                        |
| Protection degree                         | IP20/44                                   |
| Voltage                                   | 220240 V, 5060 Hz                         |
| Lifetime of LED sources [h]               | 100000                                    |
| Lx/By                                     | L80/B10                                   |
| Operating temperature range [°C]          | 5 ÷ 30                                    |
| Driver                                    | DIM DALI (EDD)                            |
| Circuit load capacity                     | 50 (B10), 80 (B16), 61 (C10), 98<br>(C16) |

# A graph of light