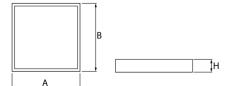

### Mechanical data

| Assembly         | mounted in module ceilings, plasterboard ceilings, directly on the ceiling or using the slings |
|------------------|------------------------------------------------------------------------------------------------|
| Material         | steel sheet                                                                                    |
| Color            | RAL 9016 (white)                                                                               |
| Diffuser         | Micro-PRM (micro-prismatic diffuser PMMA)                                                      |
| Impact resistant | IK04                                                                                           |
| Weight [kg]      | 3,1                                                                                            |
| Dimensions [mm]  | 596 x 596 x 34                                                                                 |