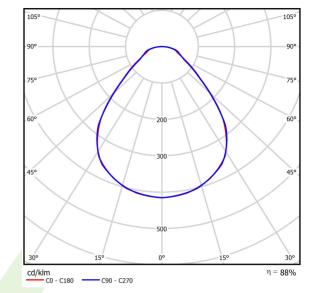

## Light and electrical data

| Light source                              | LED                                    |
|-------------------------------------------|----------------------------------------|
| Luminous flux LED [lm]                    | 5449                                   |
| LED power [W]                             | 35,5                                   |
| Luminaire luminous flux [lm]              | 4792                                   |
| Power of luminaire [W]                    | 40,2                                   |
| Luminaire's light efficiency [lm/W]       | 119,2                                  |
| Color of the light [K]                    | 3000                                   |
| CRI                                       | >80                                    |
| SDCM (LED sources)                        | 3                                      |
| Beam angle [°]                            | (C0-C180) / (C90-C270) - 88,8° / 88,2° |
| Photobiological risk class (IEC/EN 62471) | RG0                                    |
| Protection against electric shock         | II                                     |
| Protection degree                         | IP20/44                                |
| Voltage                                   | 220240 V, 5060 Hz                      |
| Lifetime of LED sources [h]               | 100000                                 |
| Lx/By                                     | L80/B10                                |
| Operating temperature range [°C]          | 5 ÷ 30                                 |
| Driver                                    | standard on/off (E)                    |
| Circuit load capacity                     | 22 (B10), 35 (B16), 37 (C10), 59 (C16) |