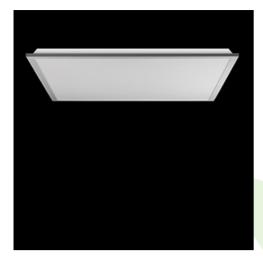

## **Description**

Modern LED panel dedicated to be mounted on suspended modular ceilings, cardboard suspended ceilings (using adaptive frame), directly on the ceiling (using adaptive frame) or using adaptive frame and suspensions. Equipped with the highly efficient LED sources. Direct light distribution. Luminary body made from steel sheet. PMMA opal diffuser. Colour of luminary - white. CRI>80. Luminary dedicated for the public use structure like offices, conference rooms, classrooms, lecture halls etc.

### Mechanical data

| Assembly         | mounted in module ceilings, plasterboard ceilings, directly on the ceiling or using the slings |
|------------------|------------------------------------------------------------------------------------------------|
| Material         | steel sheet                                                                                    |
| Color            | RAL 9016 (white)                                                                               |
| Diffuser         | Micro-PRM (micro-prismatic diffuser PMMA)                                                      |
| Impact resistant | IK04                                                                                           |
| Weight [kg]      | 3,1                                                                                            |
| Dimensions [mm]  | 596 x 596 x 34                                                                                 |